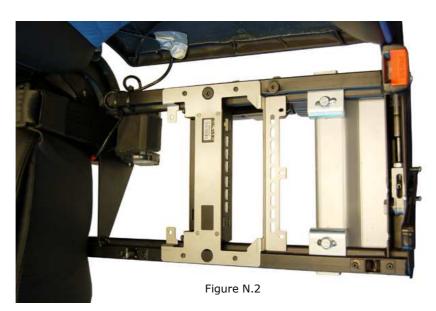

2 - Put mounted kit on the frame of the seat (according figure N.2)

Date: 06/03/2014

Page 3/7

Molpir s.r.o. sídlo: SNP 129, 919 04 Smolenice; prevádzka: Hrachová 30, 821 05 Bratislava, Slovenská republika, Tel.: 00421 2 4319 1219, Fax: 00421 2 4319 1220,