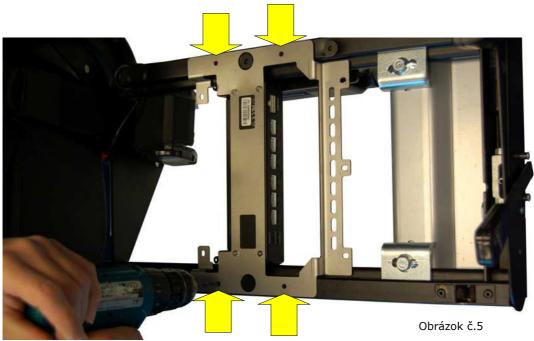

IČO: 31431372, IČpD: SK 2020391560, Tatra banka Bratislava, č. ú.: 2628020575/1100, register: OS Trnava, odd: Sro, vlož.: 1045/T

Date: 06/03/2014

5 - Drill with the drilling machine(drill Ø3,5mm) into the main frame of the seat 4 holes and with them fix the kit with self-tapping screws 4,2mm (in marked points according the picture N.5).