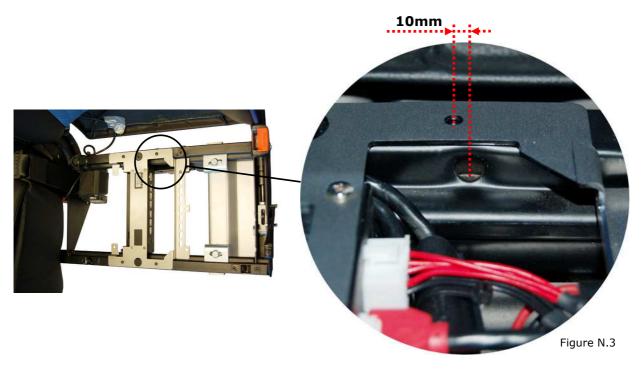

e-mail: obchod@molpir.com, www.molpir.com, www.shop.molpir.com

3 - Kit in frame of the seat move to such position, so the next hole for screw (marked with circle) will be from fixing point in frame of the seat far 10 mm in the direction to middle lengthways axis of the bus (according figure N.3).