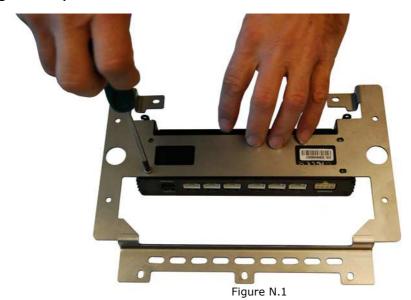

1 - Before the installation of the Hub unscrew 4 screws, that are fixing the supports on Hub, remove the supports and with the original unmounted screws fix from bottom part of the bracket 0810346-M/1 (Chart N.1, pos.N.1) Hub (according figure N.1).