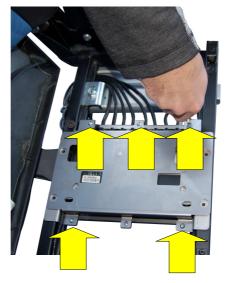

IČO: 31431372, IČpD: SK 2020391560, Tatra banka Bratislava, č. ú.: 2628020575/1100, register: OS Trnava, odd: Sro, vlož.: 1045/T

- 6 Cover of the Hub-u 0810347-M/1 (chart N.1, pos.N.3) lay from the bottom side to already mounted kit on the seat.
- 7 Space between the bracket and the cover of the Hub use for placing of the cable connections and cabling.