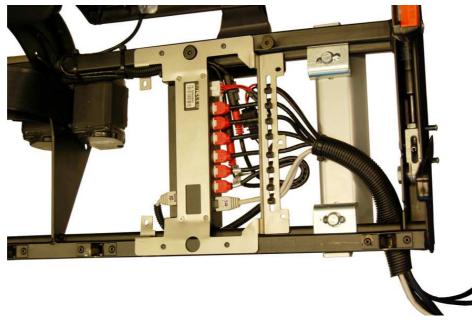

In this point we connect to Hub all needed cable inteconnections and properly attach them to bracket with tightening straps.

Figure N.6

Molpir s.r.o. sídlo: SNP 129, 919 04 Smolenice; prevádzka: Hrachová 30, 821 05 Bratislava, Slovenská republika, Tel.: 00421 2 4319 1219, Fax: 00421 2 4319 1220, e-mail: obchod@molpir.com, www.molpir.com, www.shop.molpir.com