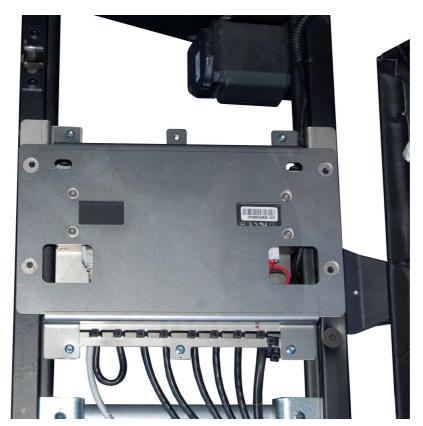

8 - Top cover of the Hub 0810402-M/1 (chart N.1, pos.N.2) lay from the upper side on the kit and fix with screws M4x8mm 104BN6404M4x8 (chart N.1, pos.N.4) to bottom cover 0810347-M/1 (chart N.1, pos.N.2) in places according the picture N.8

Figure N.8

Date: 06/03/2014

Molpir s.r.o. sídlo: SNP 129, 919 04 Smolenice; prevádzka: Hrachová 30, 821 05 Bratislava, Slovenská republika, Tel.: 00421 2 4319 1219, Fax: 00421 2 4319 1220, e-mail: obchod@molpir.com, www.molpir.com, www.shop.molpir.com