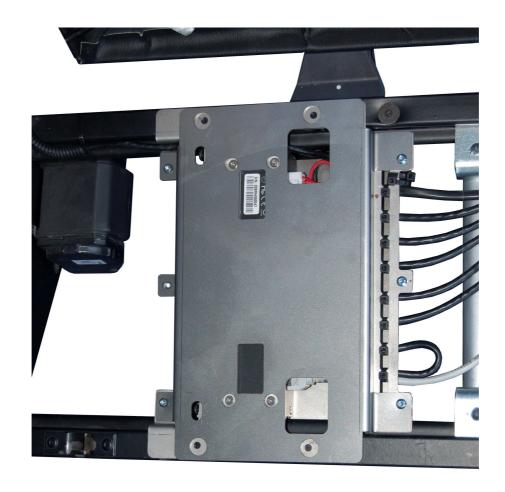

In this point we connect to Hub all needed cable inteconnections and properly attach them to bracket with tightening straps.

Figure N.6

Molpir s.r.o. sídlo: SNP 129, 919 04 Smolenice; prevádzka: Hrachová 30, 821 05 Bratislava, Slovenská republika, Tel.: 00421 2 4319 1219, Fax: 00421 2 4319 1220, e-mail: obchod@molpir.com, www.molpir.com, www.shop.molpir.com

IČO: 31431372, IČpD: SK 2020391560, Tatra banka Bratislava, č. ú.: 2628020575/1100, register: OS Trnava, odd: Sro, vlož.: 1045/T

- 6 Cover of the Hub-u 0810347-M/1 (chart N.1, pos.N.3) lay from the bottom side to already mounted kit on the seat.
- 7 Space between the bracket and the cover of the Hub use for placing of the cable connections and cabling.