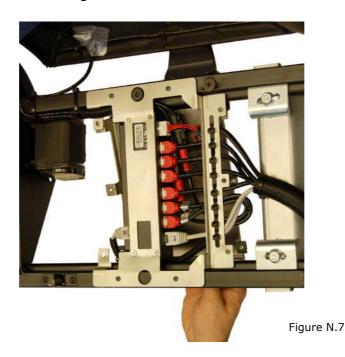

In this point we connect to Hub all needed cable inteconnections and properly attach them to bracket with tightening straps.

Figure N.6

Molpir s.r.o. sídlo: SNP 129, 919 04 Smolenice; prevádzka: Hrachová 30, 821 05 Bratislava, Slovenská republika, Tel.: 00421 2 4319 1219, Fax: 00421 2 4319 1220, e-mail: obchod@molpir.com, www.molpir.com, www.shop.molpir.com