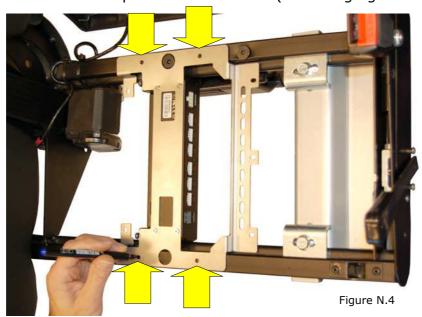

4 - Mark the 4 holes in the points of the arrows (according figure N.4)

Date: 06/03/2014

Molpir s.r.o. sídlo: SNP 129, 919 04 Smolenice; prevádzka: Hrachová 30, 821 05 Bratislava, Slovenská republika, Tel.: 00421 2 4319 1219, Fax: 00421 2 4319 1220, e-mail: obchod@molpir.com, www.molpir.com, www.shop.molpir.com