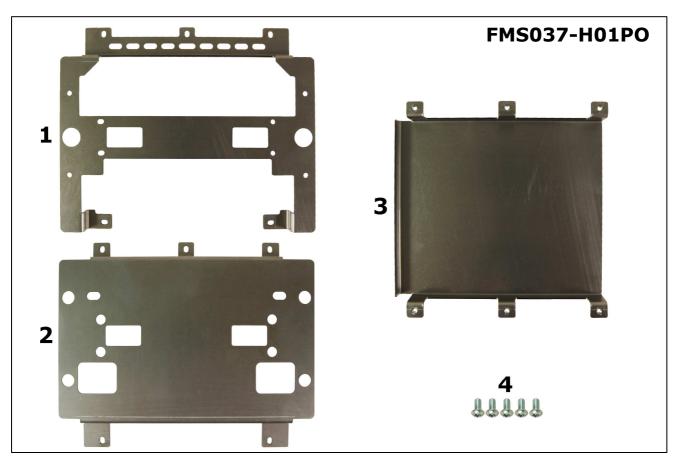

## Material needed for installation

| Pos.1 | Name                                                         | Code          | Pcs |
|-------|--------------------------------------------------------------|---------------|-----|
| 1     | Bracket of the Hub of the seat Politecnica Transeurope       | 0810346-M/1   | 1   |
| 2     | Top cover of the Hub of the seat Politecnica Transeurope     | 0810402-M/1   | 1   |
| 3     | Cover of the Hub of the seat Politecnica Transeurope Express | 0810347-M/1   | 1   |
| 4     | Screw M4x8mm with half-rounded head Torx                     | 104BN6404M4x8 | 5   |

Chart N.1