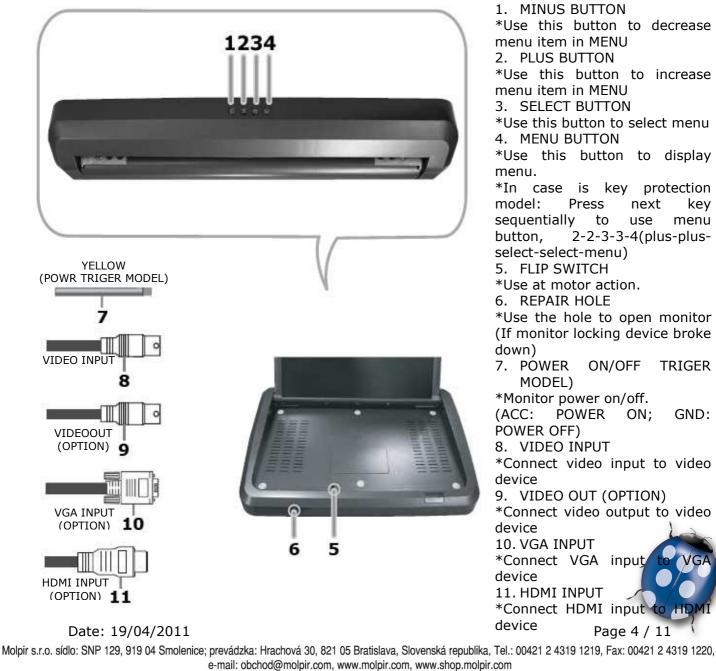

# Name and functions of each parts

### Monitor

IČO: 31431372, IČpD: SK 2020391560, Tatra banka Bratislava, č. ú.: 2628020575/1100, register: OS Trnava, odd: Sro, vlož.: 1045/T MOLPIR GROUP CZ a.s., Technologická 838/14, 779 00 Olomouc, Holice, Česká republika, Tel.: 00420 585 315 017, Fax: 00420 585 315 021, e-mail: molpir\_o@molpir.cz, www.molpir.cz MOLPIR GROUP CZ a.s., Business centrum Klamovka, Plzeňská 155/113, 150 00 Praha 5 - Košíře, Tel.: 00420 724 606 000, e-mail: jsvoboda@molpir.cz, www.molpir.cz IČO: 25828843, DIČ: CZ25828843, ČSOB Olomouc, č. ú.: 377913723/0300, Registrace: KOS, OR Ostrava, oddíl B, vložka č. 2094

**ISO 9001** 

kev