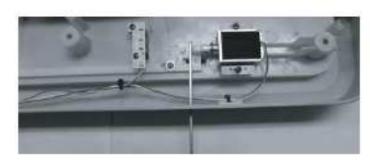

### **3 MONITOR – LOCKING BROKE DOWN**

If monitor locking device broke down, monitor does not open.

\*User opens monitor, need follwing work.

- Remove ACC POWER

- Let in driver to REPAIR HOLE

- Driver moves utilization locking device for right side direction
- Keep the state and monitor does open
- According to model, have various kinds REPAIR HOLE