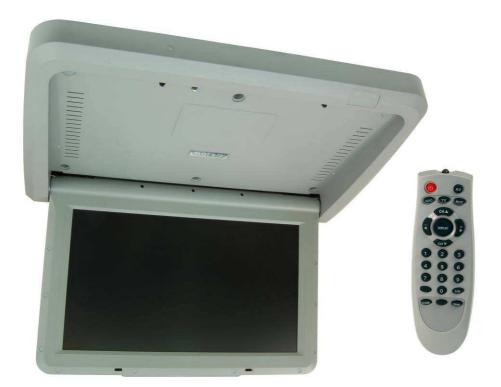

# Name and functions of each parts

### Monitor

IČO: 31431372, IČpD: SK 2020391560, Tatra banka Bratislava, č. ú.: 2628020575/1100, register: OS Trnava, odd: Sro, vlož.: 1045/T MOLPIR GROUP CZ a.s., Technologická 838/14, 779 00 Olomouc, Holice, Česká republika, Tel.: 00420 585 315 017, Fax: 00420 585 315 021, e-mail: molpir\_o@molpir.cz, www.molpir.cz MOLPIR GROUP CZ a.s., Business centrum Klamovka, Plzeňská 155/113, 150 00 Praha 5 - Košíře, Tel.: 00420 724 606 000, e-mail: jsvoboda@molpir.cz, www.molpir.cz IČO: 25828843, DIČ: CZ25828843, ČSOB Olomouc, č. ú.: 377913723/0300, Registrace: KOS, OR Ostrava, oddíl B, vložka č. 2094

### **Remote Control**

- 1. POWER: MANUAL POWER ON/OFF
- 2. DISPLAY: SELECT MENU
- 3. **(**) : ARROW KEY (MENU VALUE ADJUST)
- 4. NUMBER KEY: DUMMY KEY
- 5. : DUMMY KEY
- 6. DIM: ADJUST THE BRIGHTNESS
- 7. CLOSE: CLOSE MONITOR
- 8. OPEN: OPEN MONITOR
- 9. AV: VIDEO SWITCH (OPTION)
- 10. AUTO: VGA AUTO POSITION (OPTION)