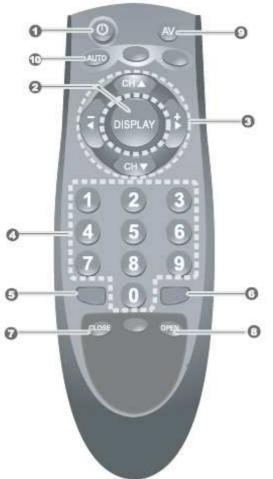

### **Remote Control**

- 1. POWER: MANUAL POWER ON/OFF
- 2. DISPLAY: SELECT MENU
- 3. **(**) : ARROW KEY (MENU VALUE ADJUST)
- 4. NUMBER KEY: DUMMY KEY
- 5. : DUMMY KEY
- 6. DIM: ADJUST THE BRIGHTNESS
- 7. CLOSE: CLOSE MONITOR
- 8. OPEN: OPEN MONITOR
- 9. AV: VIDEO SWITCH (OPTION)
- 10. AUTO: VGA AUTO POSITION (OPTION)