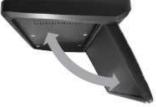

#### **1 AUTOMATICALLY MOTOR ACTION**

- If ACC POWER is linked in monitor OPEN state, monitor automatically CLOSE do
- Motorized model does monitor OPEN/CLOSE automatically according to POWER ON/OFF state.
- When monitor is not gotten closed by impact and so on of vehicles driving close monitor automatically afiter a moment.
- When motor does malfunction, motor operates for opposite direction automatically and prevents overload of motor.