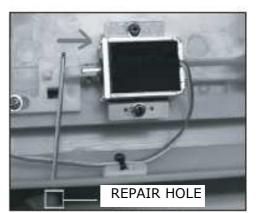

### **3 MONITOR – LOCKING BROKE DOWN**

If monitor locking device broke down, monitor does not open.

\*User opens monitor, need follwing work.

- Remove ACC POWER

- Let in driver to REPAIR HOLE

- Driver moves utilization locking device for right side direction
- Keep the state and monitor does open
- According to model, have various kinds REPAIR HOLE