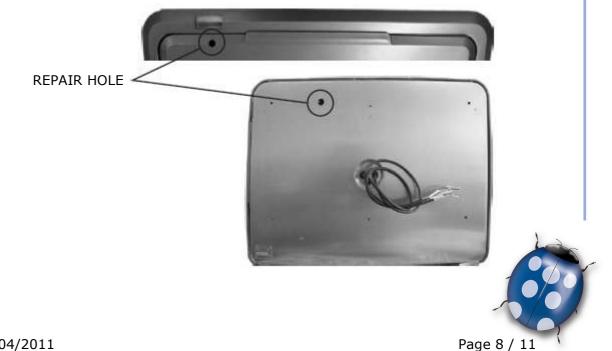

### **3 MONITOR – LOCKING BROKE DOWN**

If monitor locking device broke down, monitor does not open.

\*User opens monitor, need follwing work.

- Remove ACC POWER

- Let in driver to REPAIR HOLE

- Driver moves utilization locking device for right side direction
- Keep the state and monitor does open
- According to model, have various kinds REPAIR HOLE