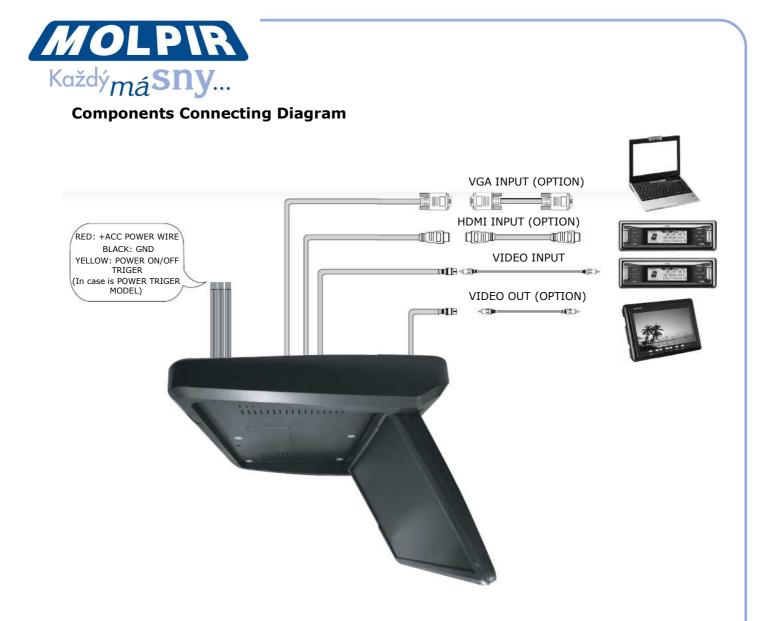

# **2 MONITOR – QUICKSTART**

- 1. User connects all cables in following line. (RED: +ACC (18~35V) BLACK: GND)
- In case is VIDEO POWER MODEL: Input video to VIDEO INPUT and do POWER ON. In case is POWER TRIGER MODEL: ACC is linked to POWER TRIGER and do POWER ON
- 3. If use MENU button, can use various kinds functions. In case is key protection model: Press next key sequentially use menu button. 2-2-3-3-4(plus-plus-select-select-menu)
- 4. In case is VIDEO POWER MODEL: User removes VIDEO INPUT, product becomes POWER OFF. In case is POWER TRIGER MODEL: ACC unconnects to POWER TRIGER, products becomes POWER OFF