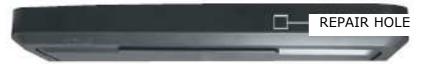

### **3 MONITOR – LOCKING BROKE DOWN**

If monitor locking device broke down, monitor does not open.

\*User opens monitor, need follwing work.

- Remove ACC POWER

- Let in driver to REPAIR HOLE

- Driver moves utilization locking device for right side direction
- Keep the state and monitor does open
- According to model, have various kinds REPAIR HOLE