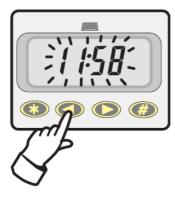

# Arrow buttons

Used for setting the time and programming the drive-away times. Pressing both arrow buttons at the same time puts the control unit into programming mode and the display digits blink. The left arrow button adjusts the time backward and the right arrow button forward.

Programming the time/drive away time and calibration of outside temperature (V).

- 1. Press until the display shows the wanted function.
- 2. Press both arrow buttons simultaneously. Selected function starts to blink ?
- 3. Set the time / away time or calibrate the temperature by using the arrow buttons. The temperature might be adjusted until +/- 3°C. To achieve precise calibration of the outside temperature, calibration should take place at 0°C.