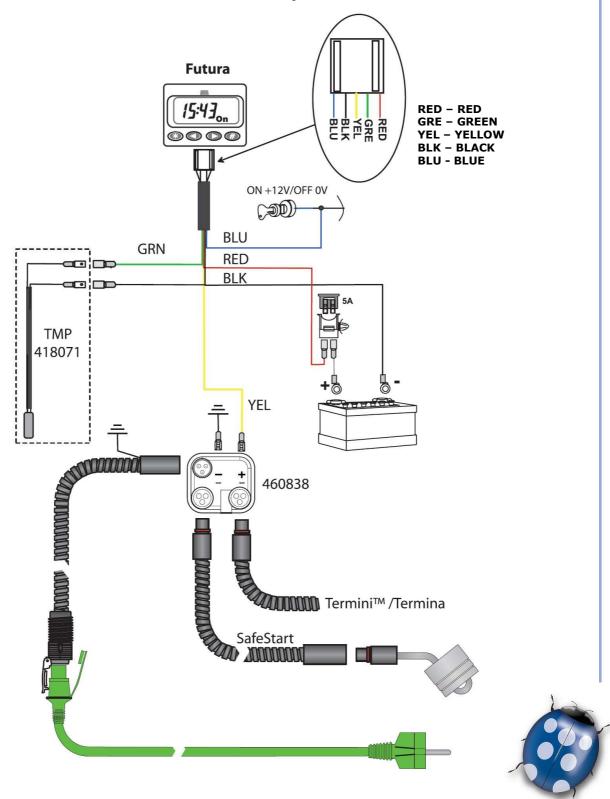

# FUTURA + Reley 460838

Date: 24.10.2012 Page: 8/9 Molpir s.r.o. sídlo: SNP 129, 919 04 Smolenice; prevádzka: Hrachová 30, 821 05 Bratislava, Slovenská republika, Tel.: 00421 2 4319 1219, Fax: 00421 2 4319 1220,