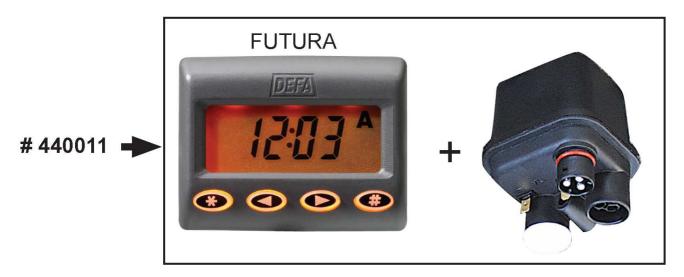

# Installing control unit

The cable for the control unit is connected to the contact under the small cover. Find a suitable position for the control unit in the passenger compartment. Clean the surfaces carefully with a suitable grease solvent (for instance Acrysol). Do not use acetone, trichlorethylene, Breakclean or similar product as PVC and plastic may be damaged. Fasten the control unit by means of the enclosed double-sided tape. Note that the two ends of the cover are different. It can only be opened from one end (I). If the outside temperature sensor is enclosed, fit this in the front of the car, and place it so that hot parts do not influence it. For wiring, see the wiring diagram.

## Installing the relay box

The relay box should be fastened with enclosed car body screw or strips. For wiring, see the wiring diagram. Instal the relay box in the compartment in a position far away from moving or warm parts. NOTE: The box must be installed in such a way that the outlet side slopes downwards in case any water should accumulate. Outlets which are not in use should be blanked off, using the enclosed plugs. timer.