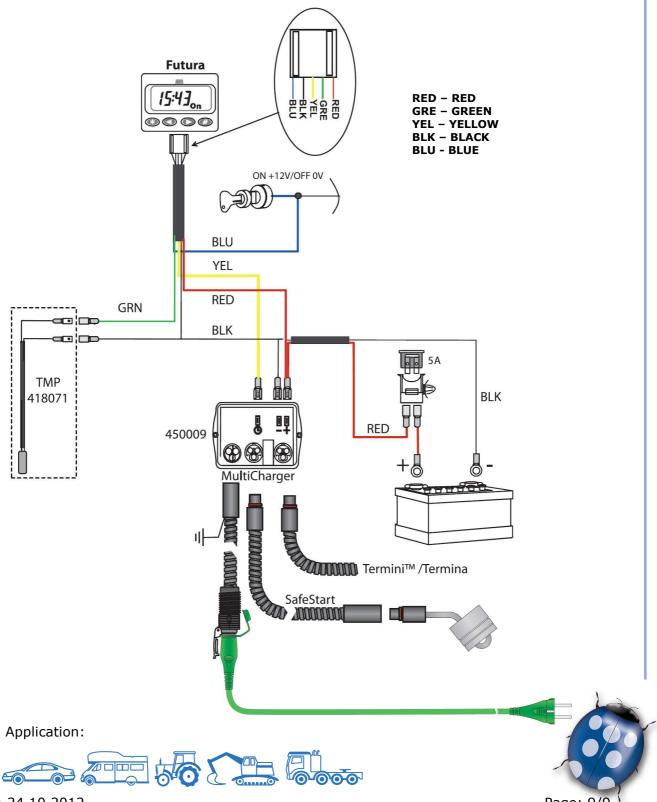

# FUTURA + MultiCharger 1203

Date: 24.10.2012 Page: 9/9

Molpir s.r.o. sídlo: SNP 129, 919 04 Smolenice; prevádzka: Hrachová 30, 821 05 Bratislava, Slovenská republika, Tel.: 00421 2 4319 1219, Fax: 00421 2 4319 1220, e-mail: obchod@molpir.com, www.molpir.com, www.shop.molpir.com