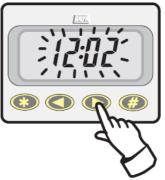

Programming the time/drive away time and calibration of outside temperature (V).

- 1. Press until the display shows the wanted function.
- 2. Press both arrow buttons simultaneously. Selected function starts to blink ?
- 3. Set the time / away time or calibrate the temperature by using the arrow buttons. The temperature might be adjusted until +/- 3°C. To achieve precise calibration of the outside temperature, calibration should take place at 0°C.

To save the chosen function – wait for 5 seconds until the blinking stops. If you only want one drive away time, program I and II so that they coincide. When the control unit switches on the "Defa Warm Up", the "On" symbol blinks on the display.