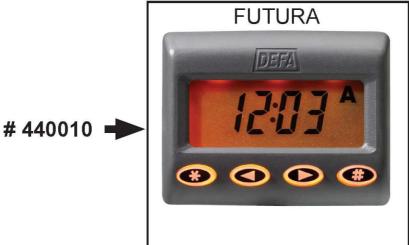

### Using the control unit

The control unit in the "Defa Warm Up" ensures that the car is warm at the required time. The unit has 2 drive away times (Drive away time is the time the car will be used) functioning independently of each other. These times are 24 hours repetitive, suitable for car owners using the car at the same time every day. In addition to being an advanced control unit for the "Defa Warm Up", the unit is equipped with a number of other functions: outside temperature, ice warning device, battery voltage/charging voltage. The display lighting on the unit is lit when the engine is running or when one of the buttons is pressed.