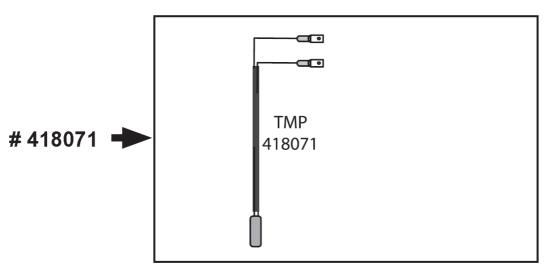

# 0-condition warning. (Optional temp sencor 418071)

The control unit is equipped with a 0-condition warning, which will warn you when the vehicle enters an area where slippery conditions are likely. An outside sensor must be fitted for this function to work. If the vehicle enters an area where the temperature sinks below +4°C or raises past – 4°C, the light on the display and the buttons blink rapidly for approximately 6 seconds. At the same time the temperature is shown for 15 seconds. The control unit can not be otherwise used when this icewarning is active.