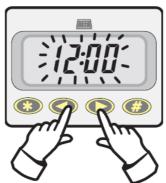

# Arrow buttons

Used for setting the time and programming the drive-away times. Pressing both arrow buttons at the same time puts the control unit into programming mode and the display digits blink. The left arrow button adjusts the time backward and the right arrow button forward.

Programming the time/drive away time and calibration of outside temperature (V).

- 1. Press until the display shows the wanted function.
- 2. Press both arrow buttons simultaneously. Selected function starts to blink ?
- 3. Set the time / away time or calibrate the temperature by using the arrow buttons. The temperature might be adjusted until +/- 3°C. To achieve precise calibration of the outside temperature, calibration should take place at 0°C.

To save the chosen function – wait for 5 seconds until the blinking stops. If you only want one drive away time, program I and II so that they coincide. When the control unit switches on the "Defa Warm Up", the "On" symbol blinks on the display.