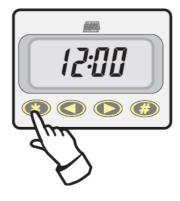

#### Function button

For each hit on the button the unit displays (II):

- 24 hour clock.
- Drive-away time I Factory programmed to 08:00
- Drive-away time II Factory programmed to 16:00
- Baterry voltage\*
- Outside temperature\* in °C