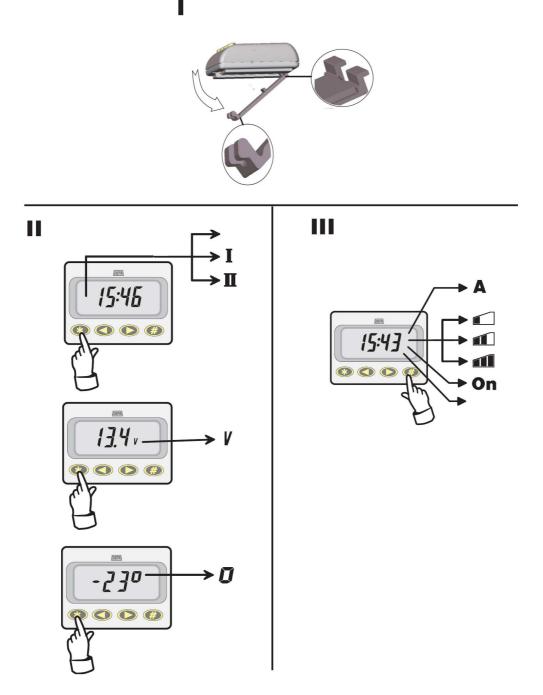

# Installing control unit

The cable for the control unit is connected to the contact under the small cover. Find a suitable position for the control unit in the passenger compartment. Clean the surfaces carefully with a suitable grease solvent (for instance Acrysol). Do not use acetone, trichlorethylene, Breakclean or similar product as PVC and plastic may be damaged. Fasten the control unit by means of the enclosed double-sided tape. Note that the two ends of the cover are different. It can only be opened from one end (I). If the outside temperature sensor is enclosed, fit this in the front of the car, and place it so that hot parts do not influence it. For wiring, see the wiring diagram.

#### Function button

For each hit on the button the unit displays (II):

- 24 hour clock.
- Drive-away time I Factory programmed to 08:00
- Drive-away time II Factory programmed to 16:00
- Baterry voltage\*
- Outside temperature\* in °C

e-mail: obchod@molpir.com, www.molpir.com, www.shop.molpir.com

 $\odot$   $\odot$   $\odot$ 

\*If an outside sensor is not fitted the control unit will not indicate battery voltage and outside temperature, but alternative between 24hour clock – drive away time (II) at each press on ③.

# Heat button @

The heat button is used to choose between several pre-programmed heating programs (III).

A Automatic switch-on controlled by the outside temperature. When an outside sensor has not been fitted, the sensor incorporated in the unit will take over control.

ON time 1 hour before selected drive-away time

ON time 2 hours before selected drive-away time

ON time 3 hours before selected drive-away time

On

DEFA Warm Up **ON**DEFA Warm Up **OFF** (no symbol in the display)

Programming the time/drive away time and calibration of outside temperature (V).

- 1. Press until the display shows the wanted function.
- 2. Press both arrow buttons simultaneously. Selected function starts to blink ?
- 3. Set the time / away time or calibrate the temperature by using the arrow buttons. The temperature might be adjusted until +/- 3°C. To achieve precise calibration of the outside temperature, calibration should take place at 0°C.