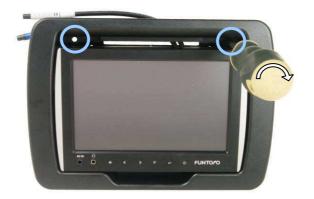

# 3. Installation procedure

Step 1: Insert metal holder of the monitor into the seat (pos.no.6) and fix it with 3 screws M5 x 10mm (pos.no.3) trough holes marked with rings.

Figure 1 – Fixation of the hinge on the seat with screws