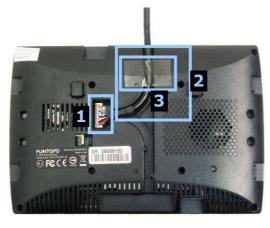

Step 2: Installation of the monitor cabling:

- 1) Connect the cabling (pos.no.5) (FMS-CA04-.....) into the monitor connector
- 2) Insert the cabling (pos.no.5) into the groove on the rear side of the monitor
- Apply the adhesive tape to avoid that the cabling fall out from the groove