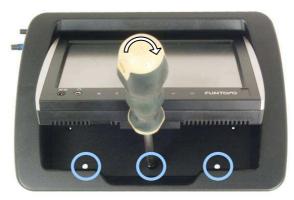

## Step 6: Fixation of the plastic frame

1) Tilt the monitor and tighten 3 screws M5 x 10mm (pos.no.3) into the holes (marked with rings)

2) Give the monitor to the basic position, in the one line with the frame (pos.no.2) and tighten remaining 2 screws M5 x 10mm (pos.no.3) into the holes on the top of the frame, marked with rings.