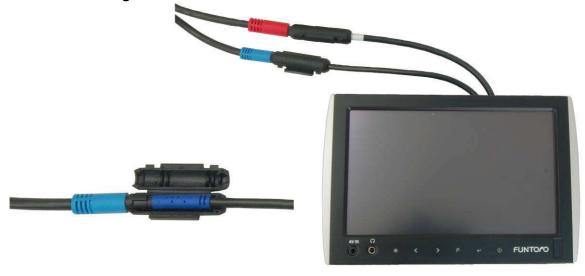

IČO: 31431372, IČpD: SK 2020391560, Tatra banka Bratislava, č. ú.: 2628020575/11 00, register: OS Trnava, odd: Sro, vlož.: 1045/T

Step 4: Insertion of AUX-IN and SPK-OUT cabling (only if necessary)

- 1) Connect connectors (male plug with female plug)
- 2) Insert connected connectors into the secondary arrestment (pos.no.7)
- 3) By closing of secondary arrestment the connection is secured against its unwanted disconnection

Figure 5 - AUX-IN and SPK-OUT cabling

Step 5: Installation of the plastic frame of the monitor

- 1) Tilt the monitor into 45° ~ 60° angle
- 2) Insert the plastic frame (pos.no.2) on the tipping monitor (pos.no.1) with the holder (pos.no.6)