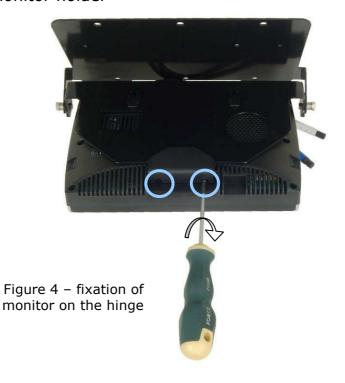

## Step 3: Placing monitor on the holder

1) Direct hooks on the rear side of monitor to the T-holes in the holder (pos.no.6) and the monitor (pos.no.1) push down as much as possible.

Figure 3 - Hanging of monitor on the hinge

2) Fix the monitor with two screws M2 x 6mm (pos.no.4) to the monitor holder

Date 27/07/2011

Page 3 / 5

MOLPIR s.r.o., sídlo: SNP 129, 919 04 Smolenice; prevádzka: Hrachová 30, 821 05 Bratislava, Slovenská republika, Tel.: 00421 2 4319 1218, 4319 1219, Fax: 00421 2 4319 1220, e-mail: obchod@molpir.sk, www.molpir.sk