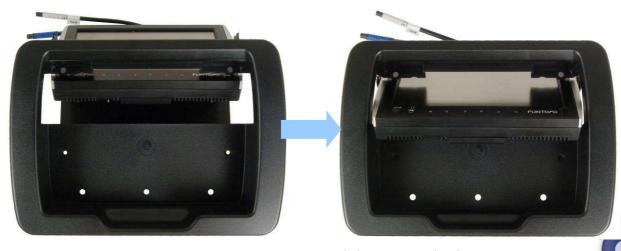

Figure 5 - AUX-IN and SPK-OUT cabling

Step 5: Installation of the plastic frame of the monitor

- 1) Tilt the monitor into 45° ~ 60° angle
- 2) Insert the plastic frame (pos.no.2) on the tipping monitor (pos.no.1) with the holder (pos.no.6)

Figure 6 - Insert monitor with hinge into the frame

Date 27/07/2011 Page 4 / 5
MOLPIR s.r.o., sídlo: SNP 129, 919 04 Smolenice; prevádzka: Hrachová 30, 821 05 Bratislava, Slovenská republika, Tel.: 00421 2 4319 1218, 4319 1219, Fax: 00421 2 4319 1220,
e-mail: obchod@molpir.sk, www.molpir.sk