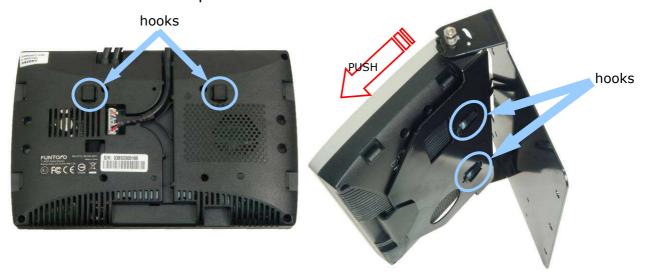

## Step 3: Placing monitor on the holder

1) Direct hooks on the rear side of monitor to the T-holes in the holder (pos.no.6) and the monitor (pos.no.1) push down as much as possible.

Figure 3 - Hanging of monitor on the hinge