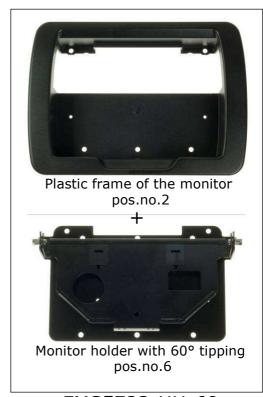

#### 1. Material needed for installation

FMS5723

FMS5723-HH-60

Secondary arrestment - pos.no.7