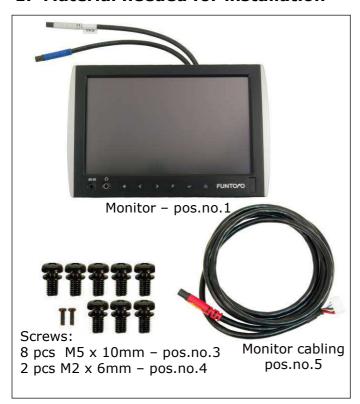

#### 1. Material needed for installation

FMS5723

FMS5723-HH-60

Secondary arrestment - pos.no.7