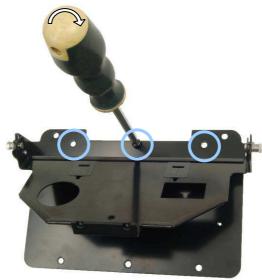

# 3. Installation procedure

Step 1: Insert metal holder of the monitor into the seat (pos.no.6) and fix it with 3 screws M5 x 10mm (pos.no.3) trough holes marked with rings.

Figure 1 – Fixation of the hinge on the seat with screws