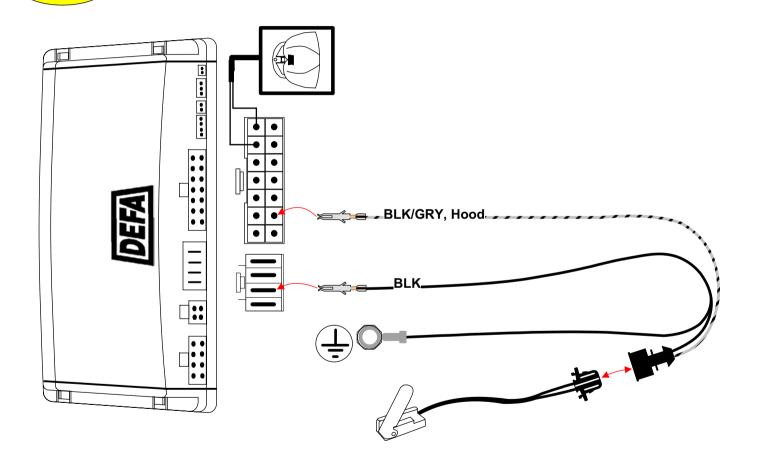

Rev: A

Page: 1 of 5.

KM-04-03-8099

Date: 03. 04. 27.

Rev: A Page: 2 of 5.

Attention! Only when using the DEFA remote control the connections on this page are needed.