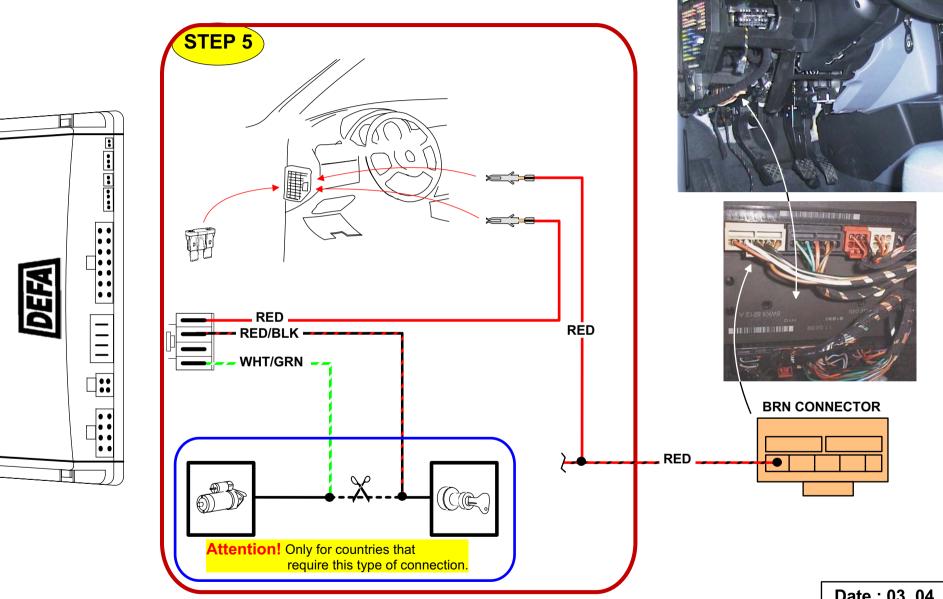

Rev: A

Page: 1 of 5.

KM-04-03-8099

Date: 03. 04. 27.

Rev: A Page: 2 of 5.

Attention! Only when using the DEFA remote control the connections on this page are needed.