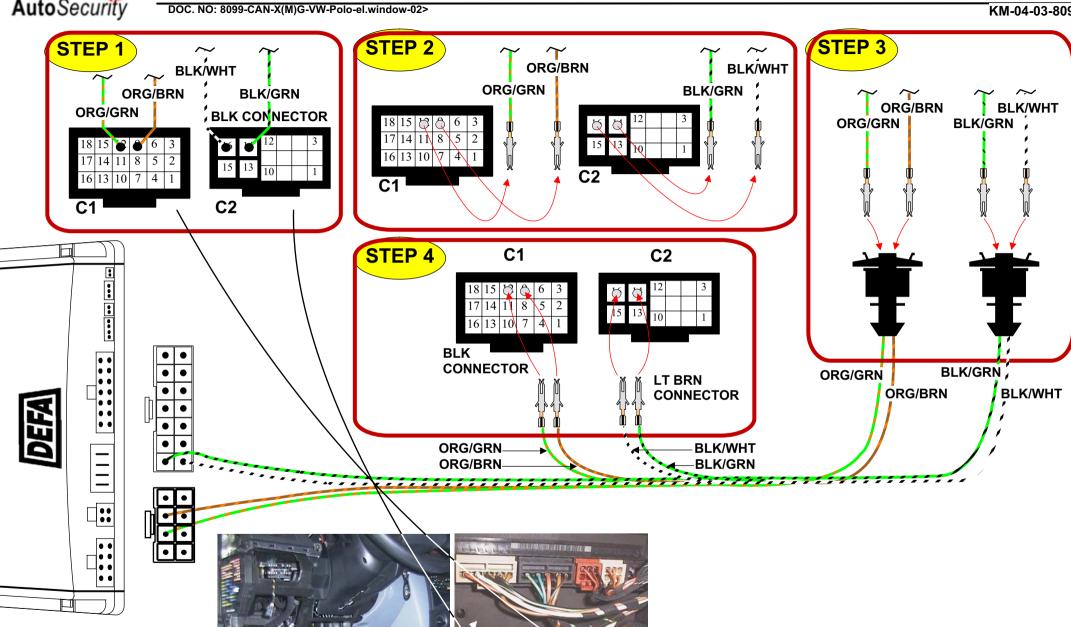

KM-04-03-8099

YOU NEED:

- Central unit rev: C >

Attention! This installation diagram must only be used as a guideline for the installation. Equipment delivered with the car varies considerably from model to model and from market to market. Before starting the installation, be sure to check carefully the original diagram from the car manufacturer. DEFA A.S is not liable to compensate for possible damages that may occur due to faulty or insufficient installation manuals Date: 03. 04. 27.