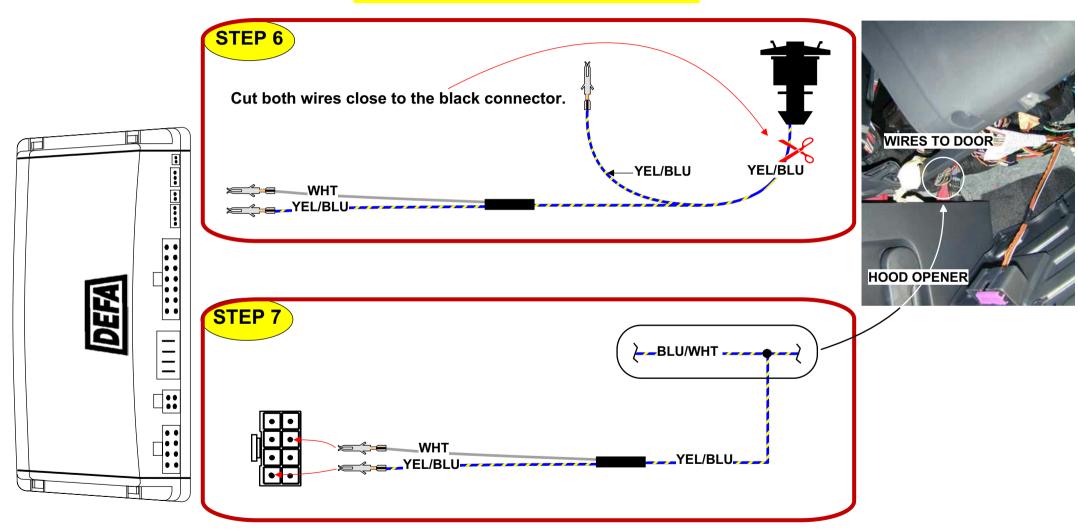

## IF EQUIPPED WITH ORIGINAL ALARM: **DO NOT USE DEFA REMOTE!**

Date: 03. 04. 27.

Rev: A

Page: 3 of 5.