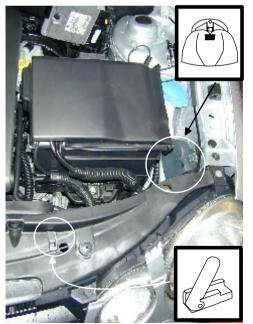

## STEP 8

Date: 03. 04. 27.

Rev:A

Page: 4 of 5.

**Auto**Security

KM-04-03-8099

Date: 03. 04. 27.

Rev: A