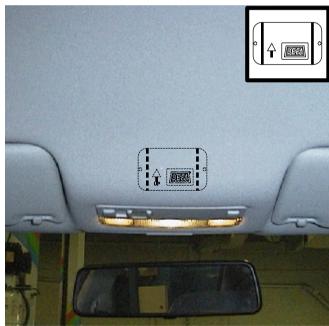

tion diagram must only be used as a guideline for the installation. Equipment delivered with the car varies considerably from model to model and from market to market. Before starting the installation, be sure to check carefully the original diagram from the car manufacturer. DEFA A.S is not liable to compensate for possible damages that may occur due to faulty or insufficient installation manuals Date: 03. 04. 27.

Rev: A

Page: 1 of 5.

KM-04-03-8099





Date: 03. 04. 27.

Rev: A Page: 2 of 5.



Attention! Only when using the DEFA remote control the connections on this page are needed.

## IF EQUIPPED WITH ORIGINAL ALARM: **DO NOT USE DEFA REMOTE!**



Date: 03. 04. 27.

Rev: A

Page: 3 of 5.



## STEP 8



Date: 03. 04. 27.

Rev:A

Page: 4 of 5.

**Auto**Security

KM-04-03-8099









Date: 03. 04. 27.

Rev: A

Page: 5 of 5.