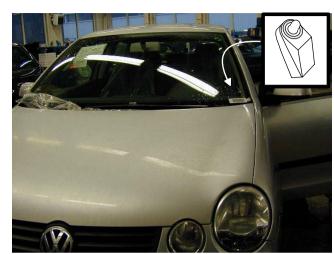

## IF EQUIPPED WITH ORIGINAL ALARM: **DO NOT USE DEFA REMOTE!**

Date: 03. 04. 27.

Rev: A

Page: 3 of 5.