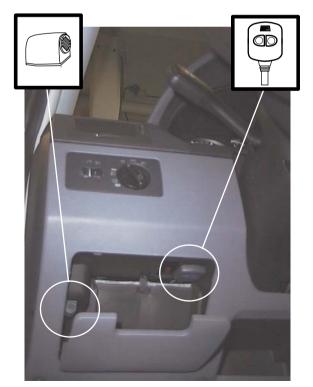

Rev:A Page: 2 of 5. **Attention!** Only when using the DEFA remote control the connections on this page are needed.

DOC. NO: 8097-CAN-X(M)G-Skoda-Fabia-el.window-00>

STEP 8 STEP 7 STEP 6 YEL/BLU YEL/BLU YEL/BLU STEP 9