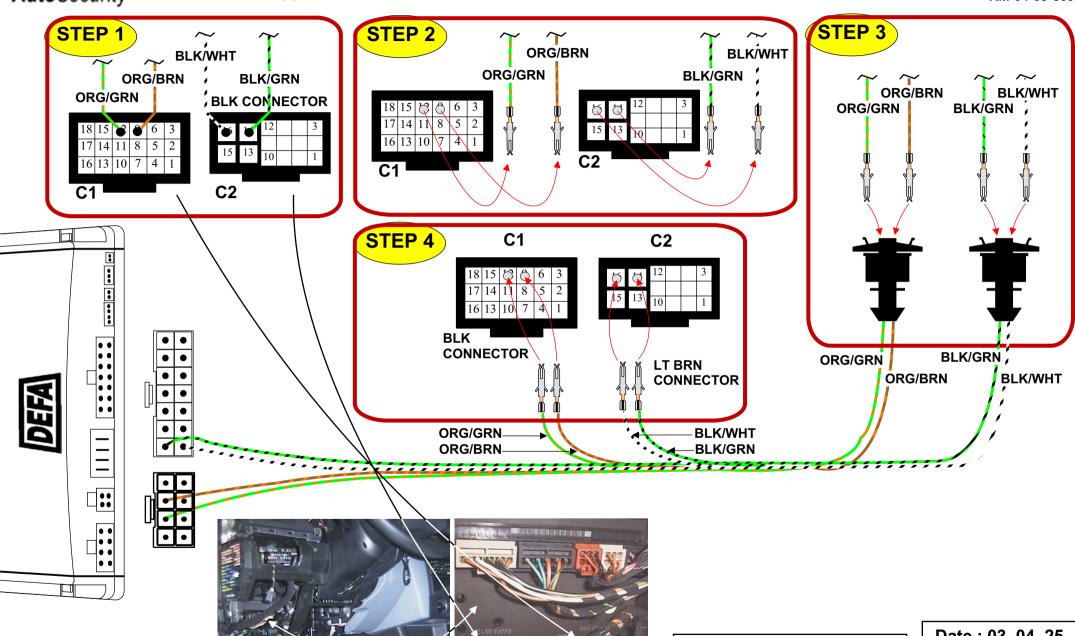

YOU NEED:

- Central unit rev: C >

Attention! This installation diagram must only be used as a guideline for the installation. Equipment delivered with the car varies considerably from model to model and from market to market. Before starting the installation, be sure to check carefully the original diagram from the car manufacturer. DEFA A.S is not liable to compensate for possible damages that may occur due to faulty or insufficient installation manuals Date: 03. 04. 25.