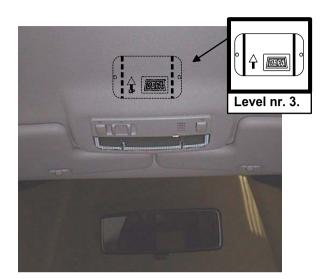

fully the original diagram from the car manufacturer. DEFA A.S is not liable to compensate for possible damages that may occur due to faulty or insufficient installation manuals Date: 03. 04. 25.

Rev: A

Page: 1 of 5.

**Auto**Security

STEP 5

KM-04-03-8097



Attention! Only for countries that require this type of connection.





**BLK/RED** 

Date: 03. 04. 25.

Rev:A Page: 2 of 5. **Attention!** Only when using the DEFA remote control the connections on this page are needed.



DOC. NO: 8097-CAN-X(M)G-Skoda-Fabia-el.window-00>

STEP 8 STEP 7 STEP 6 YEL/BLU YEL/BLU YEL/BLU STEP 9





YEL/BLU-

Date: 03. 04. 25.

YEL/BLU

Rev: A

Page: 3 of 5.



## STEP 10



Date: 03. 04. 25.

Rev:A

Page: 4 of 5.

**Auto**Security

KM-04-03-8097



DOC. NO: 8097-CAN-X(M)G-Skoda-Fabia-el.window-00>









Date: 03. 04. 25.

Rev: A

Page: 5 of 5.