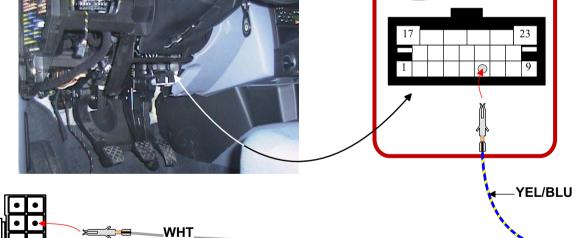

Rev:A Page: 2 of 5. **Attention!** Only when using the DEFA remote control the connections on this page are needed.

DOC. NO: 8097-CAN-X(M)G-Skoda-Fabia-el.window-00>

STEP 8 STEP 7 STEP 6 YEL/BLU YEL/BLU YEL/BLU STEP 9

YEL/BLU-

Date: 03. 04. 25.

YEL/BLU

Rev: A

Page: 3 of 5.