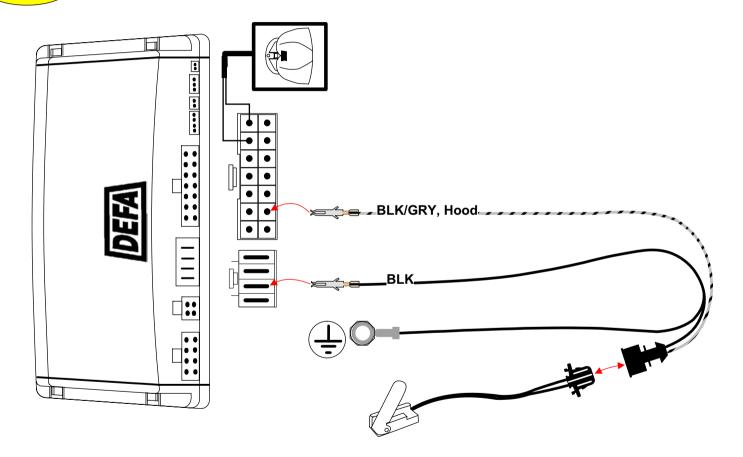

## STEP 10

Date: 03. 04. 25.

Rev:A

Page: 4 of 5.

**Auto**Security

KM-04-03-8097

DOC. NO: 8097-CAN-X(M)G-Skoda-Fabia-el.window-00>

Date: 03. 04. 25.