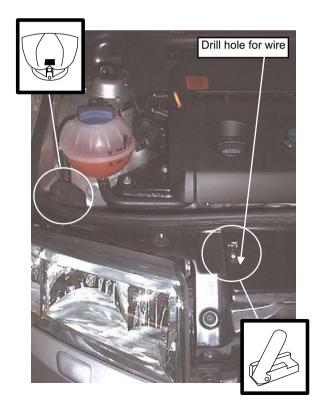

Rev: A

Page: 1 of 5.

**Auto**Security

STEP 5

KM-04-03-8097

Attention! Only for countries that require this type of connection.

**BLK/RED** 

Date: 03. 04. 25.