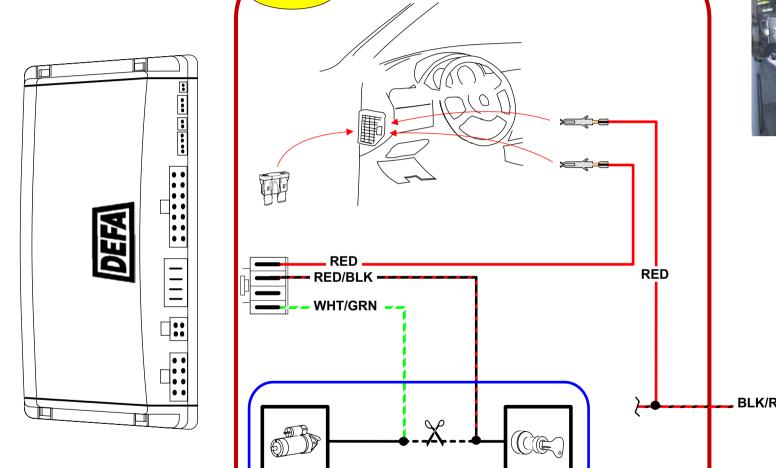

Rev: A

Page: 1 of 5.

**Auto**Security

STEP 5

KM-04-03-8097

Attention! Only for countries that require this type of connection.

**BLK/RED** 

Date: 03. 04. 25.