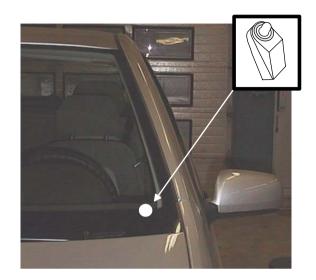

Rev:A Page: 2 of 5. **Attention!** Only when using the DEFA remote control the connections on this page are needed.

DOC. NO: 8097-CAN-X(M)G-Skoda-Fabia-el.window-00>

STEP 8 STEP 7 STEP 6 YEL/BLU YEL/BLU YEL/BLU STEP 9