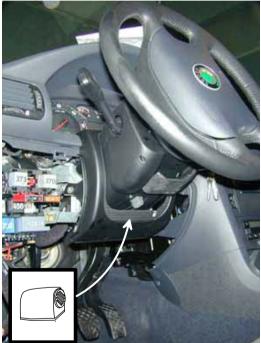

## Attention! Only when using the DEFA remote control the connections on this page are needed.

Date: 03. 04. 26.

Rev:A Page: 3 of 4.

Make: Skoda Model: Superb Year: 02- Type: With el. window

CAN-X(M)G
DOC. NO: 8095-CAN-X(M)G-Skoda-Superb-el.window-02>