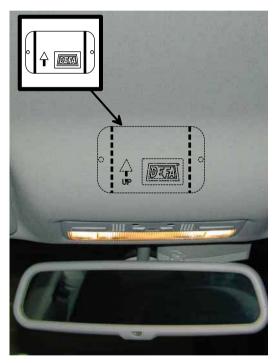

derably from model to model and from market to market. Before starting the installation, be sure to check carefully the original diagram from the car manufacturer. DEFA A.S is not liable to compensate for possible damages that may occur due to faulty or insufficient installation manuals

Date: 03. 04. 26.

Rev:A Page: 1 of 4. DOC. NO: 8095-CAN-X(M)G-Skoda-Superb-el.window-02>



**Auto**Security

Make: Skoda Model: Superb Year: 02- Type: With el. window

DOC. NO: 8095-CAN-X(M)G-Skoda-Superb-el.window-02>

KM-04-03-8095

## Attention! Only when using the DEFA remote control the connections on this page are needed.



Date: 03. 04. 26.

Rev:A Page: 3 of 4.

Make: Skoda Model: Superb Year: 02- Type: With el. window

CAN-X(M)G
DOC. NO: 8095-CAN-X(M)G-Skoda-Superb-el.window-02>

KM-04-03-8095



**Auto**Security







Date: 03. 04. 26.

Rev : A Page: 4 of 4.