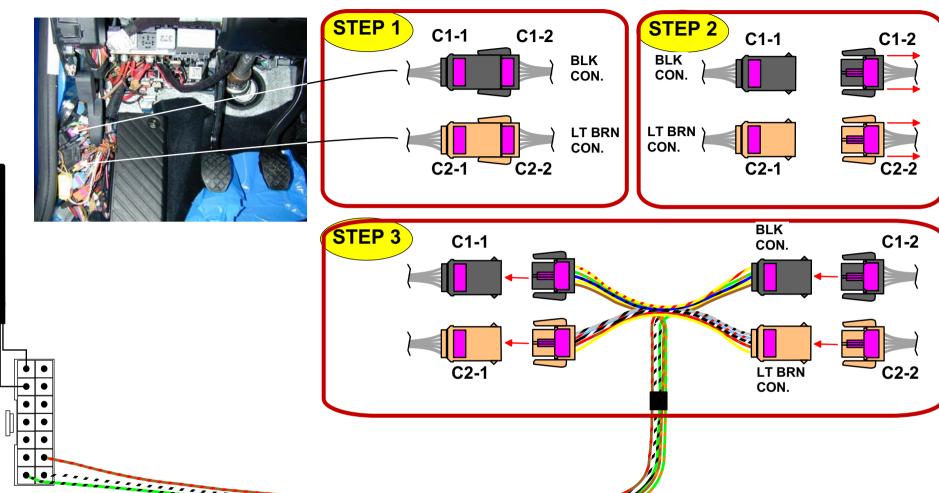

Make: Skoda Model: Superb Year: 02- Type: With el. window

KM-04-03-8095

YOU NEED:

- Central unit rev: C >

• • 

> Attention! This installation diagram must only be used as a guideline for the installation. Equipment delivered with the car varies considerably from model to model and from market to market. Before starting the installation, be sure to check carefully the original diagram from the car manufacturer. DEFA A.S is not liable to compensate for possible damages that may occur due to faulty or insufficient installation manuals

Date: 03. 04. 26.

Rev:A Page: 1 of 4. DOC. NO: 8095-CAN-X(M)G-Skoda-Superb-el.window-02>

**Auto**Security

Make: Skoda Model: Superb Year: 02- Type: With el. window

DOC. NO: 8095-CAN-X(M)G-Skoda-Superb-el.window-02>

KM-04-03-8095