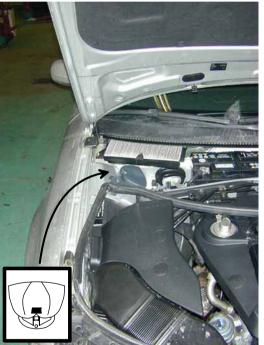

Make: Skoda Model: Superb Year: 02- Type: With el. window

KM-04-03-8095

YOU NEED:

- Central unit rev: C >

• • 

> Attention! This installation diagram must only be used as a guideline for the installation. Equipment delivered with the car varies considerably from model to model and from market to market. Before starting the installation, be sure to check carefully the original diagram from the car manufacturer. DEFA A.S is not liable to compensate for possible damages that may occur due to faulty or insufficient installation manuals

Date: 03. 04. 26.

Rev:A Page: 1 of 4. DOC. NO: 8095-CAN-X(M)G-Skoda-Superb-el.window-02>

**Auto**Security

Make: Skoda Model: Superb Year: 02- Type: With el. window

DOC. NO: 8095-CAN-X(M)G-Skoda-Superb-el.window-02>