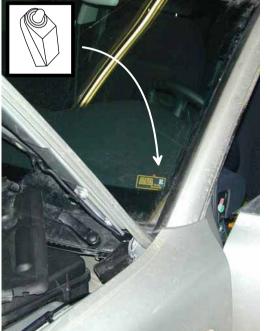

Date: 03. 04. 26.

Rev:A Page: 1 of 4. DOC. NO: 8095-CAN-X(M)G-Skoda-Superb-el.window-02>

**Auto**Security

Make: Skoda Model: Superb Year: 02- Type: With el. window

DOC. NO: 8095-CAN-X(M)G-Skoda-Superb-el.window-02>

KM-04-03-8095