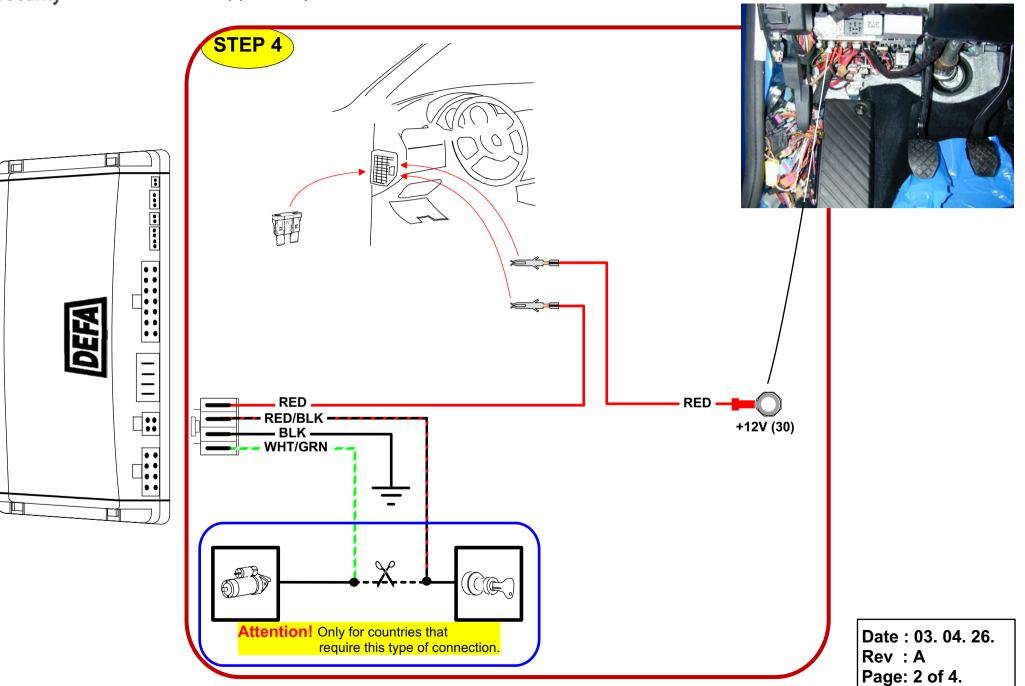

Date: 03. 04. 26.

Rev:A Page: 1 of 4. DOC. NO: 8095-CAN-X(M)G-Skoda-Superb-el.window-02>

**Auto**Security

Make: Skoda Model: Superb Year: 02- Type: With el. window

DOC. NO: 8095-CAN-X(M)G-Skoda-Superb-el.window-02>

KM-04-03-8095