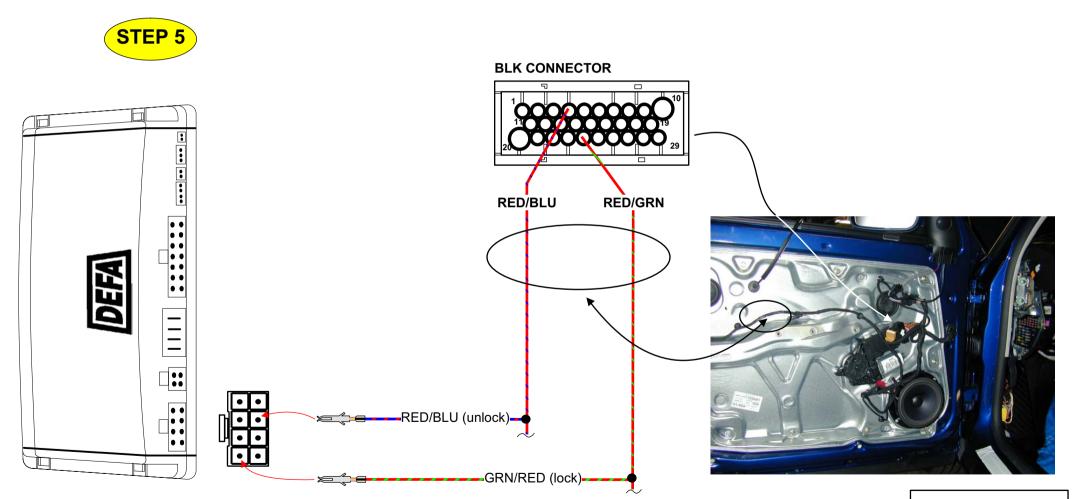

## Attention! Only when using the DEFA remote control the connections on this page are needed.

Date: 03. 04. 26.

Rev:A Page: 3 of 4.

Make: Skoda Model: Superb Year: 02- Type: With el. window

CAN-X(M)G
DOC. NO: 8095-CAN-X(M)G-Skoda-Superb-el.window-02>