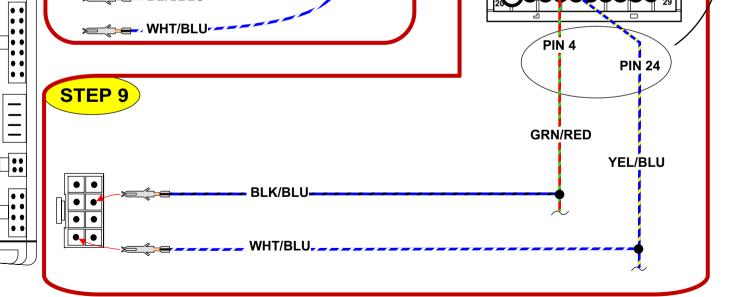

Date: 03. 04. 23.

Rev:A Page: 3 of 6. DOC. NO: 8093-CAN-X(M)G-VW-Golf-el.window-98>

BLK/BLU -

WHT/BLU

KM-04-03-8093

PIN 4

Date: 03. 04. 23.

Rev: A