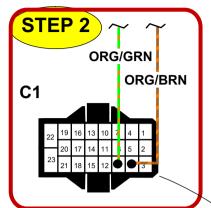

## **Attention!**

If both C1 and C2 are located on the black box, skip this page.

**BLK/WHT** 

Date: 03. 04. 23.

**BLK/WHT** 

Rev: A Page: 2 of 6.

**BLK/GRN** 

DOC. NO: 8093-CAN-X(M)G-VW-Golf-el.window-98>