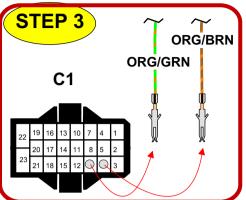

Date: 03. 04. 23.

Rev: A

Page: 1 of 6.

Make: VW

Model: Golf

Year: 98- Type: With el.window

KM-04-03-8093

----