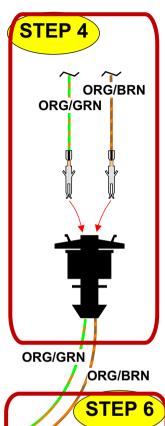

Date: 03. 04. 23.

Rev: A

Page: 1 of 6.

Make: VW

Model: Golf

Year: 98- Type: With el.window

KM-04-03-8093

----