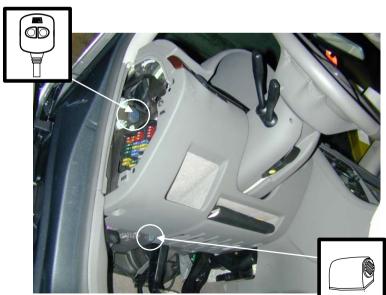

Date: 03. 04. 23.

Rev:A

Page: 5 of 6.

Make: VW

Model: Golf Year: 98- Type: With el.window KM-04-03-8093

Date: 03. 04. 23.

Rev: A

Page: 6 of 6.