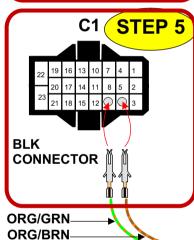

Date: 03. 04. 23.

Rev: A

Page: 1 of 6.

Make: VW

Model: Golf

Year: 98- Type: With el.window

KM-04-03-8093

----