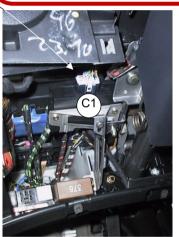

Date: 03. 04. 23.

Rev: A

Page: 1 of 6.

Make: VW

Model: Golf

Year: 98- Type: With el.window

KM-04-03-8093

----