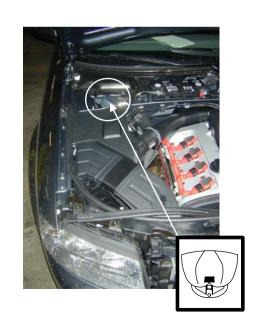

Page: 4 of 6.

Make: VW

Model: Golf

Year: 98- Type: With el.window KM-04-03-8093

STEP 10

**Attention!** 

Connect CAN wires before Trunk and Hood switch. If Trunk and Hood are responding via CAN, the connections on this page are NOT needed.