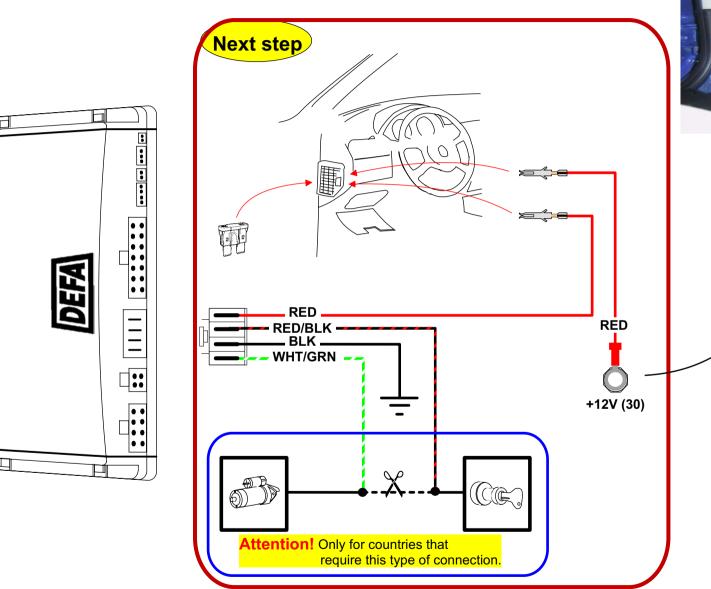

Page: 4 of 6.

Make: VW

Model: Golf

Year: 98- Type: With el.window KM-04-03-8093

STEP 10

**Attention!** 

Connect CAN wires before Trunk and Hood switch. If Trunk and Hood are responding via CAN, the connections on this page are NOT needed.