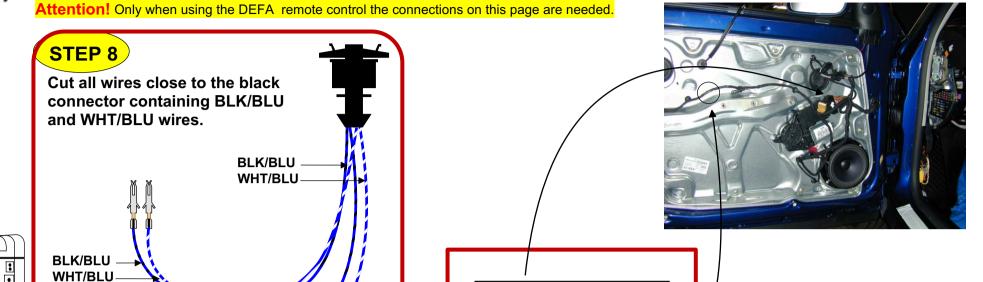

## **Attention!**

If both C1 and C2 are located on the black box, skip this page.

**BLK/WHT** 

Date: 03. 04. 23.

**BLK/WHT** 

Rev: A Page: 2 of 6.

**BLK/GRN** 

DOC. NO: 8093-CAN-X(M)G-VW-Golf-el.window-98>

Date: 03. 04. 23.

Rev:A Page: 3 of 6. DOC. NO: 8093-CAN-X(M)G-VW-Golf-el.window-98>

BLK/BLU -

WHT/BLU

KM-04-03-8093

PIN 4

Date: 03. 04. 23.

Rev: A