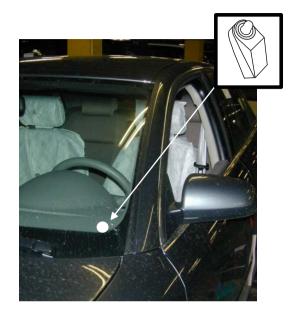

## **Attention!**

If both C1 and C2 are located on the black box, skip this page.

**BLK/WHT** 

Date: 03. 04. 23.

**BLK/WHT** 

Rev: A Page: 2 of 6.

**BLK/GRN** 

DOC. NO: 8093-CAN-X(M)G-VW-Golf-el.window-98>