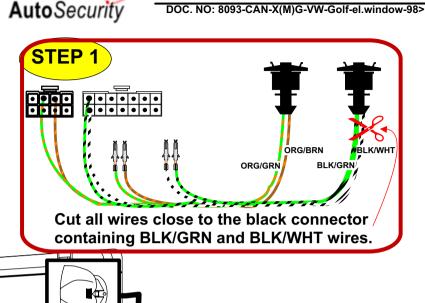

## **Attention!**

If both C1 and C2 are located on the black box, skip this page.

**BLK/WHT** 

Date: 03. 04. 23.

**BLK/WHT** 

Rev: A Page: 2 of 6.

**BLK/GRN** 

DOC. NO: 8093-CAN-X(M)G-VW-Golf-el.window-98>