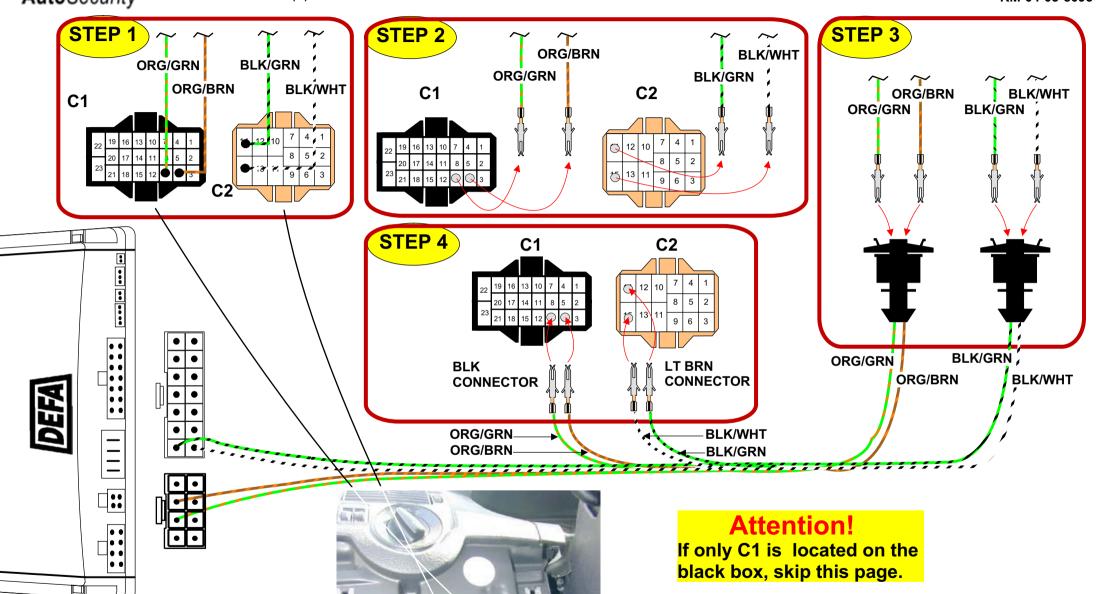

## **Attention!**

If both C1 and C2 are located on the black box, skip this page.

**BLK/WHT** 

Date: 03. 04. 23.

**BLK/WHT** 

Rev: A Page: 2 of 6.

**BLK/GRN** 

DOC. NO: 8093-CAN-X(M)G-VW-Golf-el.window-98>