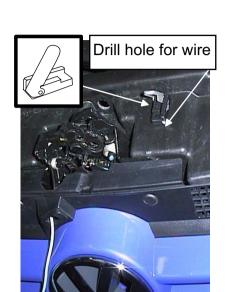

Page: 4 of 6.

Make: VW

Model: Golf

Year: 98- Type: With el.window KM-04-03-8093

STEP 10

**Attention!** 

Connect CAN wires before Trunk and Hood switch. If Trunk and Hood are responding via CAN, the connections on this page are NOT needed.