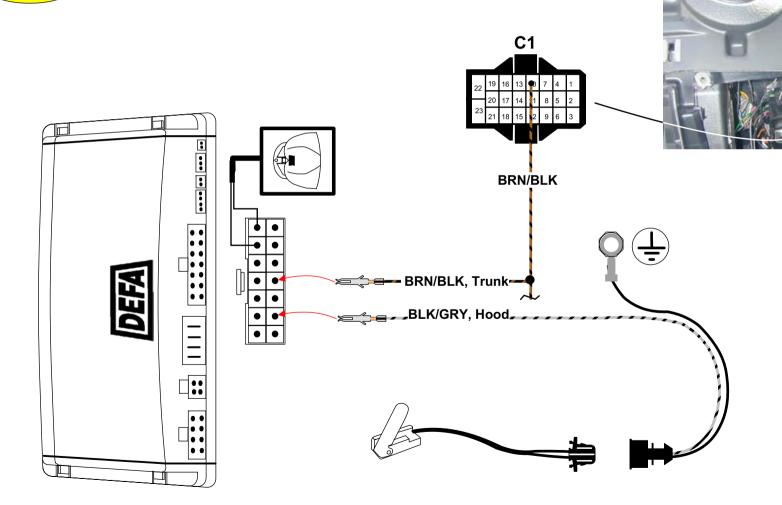

Page: 4 of 6.

Make: VW

Model: Golf

Year: 98- Type: With el.window KM-04-03-8093

STEP 10

**Attention!** 

Connect CAN wires before Trunk and Hood switch. If Trunk and Hood are responding via CAN, the connections on this page are NOT needed.