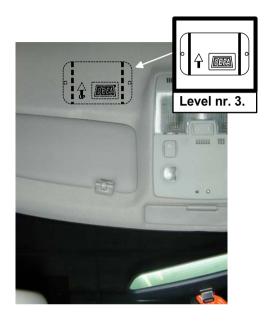

Date: 03. 04. 23.

Rev:A Page: 3 of 6. DOC. NO: 8093-CAN-X(M)G-VW-Golf-el.window-98>

BLK/BLU -

WHT/BLU

KM-04-03-8093

PIN 4

Date: 03. 04. 23.

Rev: A