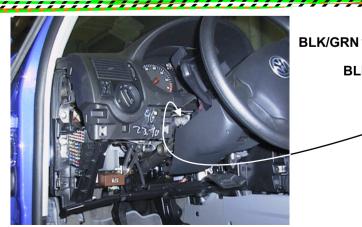

## **Attention!**

If both C1 and C2 are located on the black box, skip this page.

**BLK/WHT** 

Date: 03. 04. 23.

**BLK/WHT** 

Rev: A Page: 2 of 6.

**BLK/GRN** 

DOC. NO: 8093-CAN-X(M)G-VW-Golf-el.window-98>