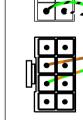

## **Attention!**

If both C1 and C2 are located on the black box, skip this page.

**BLK/WHT** 

Date: 03. 04. 23.

**BLK/WHT** 

Rev: A Page: 2 of 6.

**BLK/GRN** 

DOC. NO: 8093-CAN-X(M)G-VW-Golf-el.window-98>