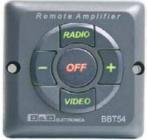

# **DIGITAL STEREO AMPLIFIER**

| 1  | +      | volume +                              |  |  |  |  |  |  |
|----|--------|---------------------------------------|--|--|--|--|--|--|
| 2  | -      | volume -                              |  |  |  |  |  |  |
| 3  | RADIO  | select radio + power-on for amplifier |  |  |  |  |  |  |
| 4  | VIDEO  | select radio + power-on for amplifier |  |  |  |  |  |  |
| 5  | OFF    | amplifier off                         |  |  |  |  |  |  |
| 6  | MK1    | microphone 1 operating light          |  |  |  |  |  |  |
| 7  | MK2    | microphone 2 operating light          |  |  |  |  |  |  |
| 8  | GAIN - | reduce gain                           |  |  |  |  |  |  |
| 9  | GAIN + | increase gain                         |  |  |  |  |  |  |
| 10 | LED    | LED light                             |  |  |  |  |  |  |

## **3** Operating the BBA54 and BBA54-12 with the keypad

When power is supplied the amplifier (BBA54 or BBA54-12) goes into standby mode and supplies power to the connected radio (Radio-Tape/CD). By pressing the relevant button for the required source (RADIO or VIDEO) or by activating the microphones (MK1 or MK2), the amplifier is switched on (MK1 has priority over MK2). In this mode it is possible to adjust the volume of each active source individually. Adjustments remain in the memory even when the supply voltage is switched off. To turn off the amplifier, press the OFF button, which restores it to standby mode.

## 3.1 Power-on and off

Select: Radio or Video to power-on the amplifier. The corresponding key will change color from green to red, the OFF esc one will change from red to green. Press the OFF key to power-off the amplifier.

## **3.2** Inputs/Functionality

RADIO: input for Radio-Tape/CD.

The amplifier supplies power to the connected radio. Volume control is effected by pressing the buttons + or -, and remains in the memory even if even if the power is removed from the amplifier.

VIDEO: input for video system audio.

The amplifier controls the on/off switch of the monitors. Volume control is effected by pressing the buttons + or -, and remains in the memory even if even if the power is removed from the amplifier.

Mikes: The amplifier is provided with two mike inputs (MK1-MK2) with priority over all other sources, mikes are switched on with their own switch, and are not dependent from the amplifier status (on or off). Volume control is effected by pressing the buttons + or -, and remains in the memory even if even if the power is removed from the amplifier.