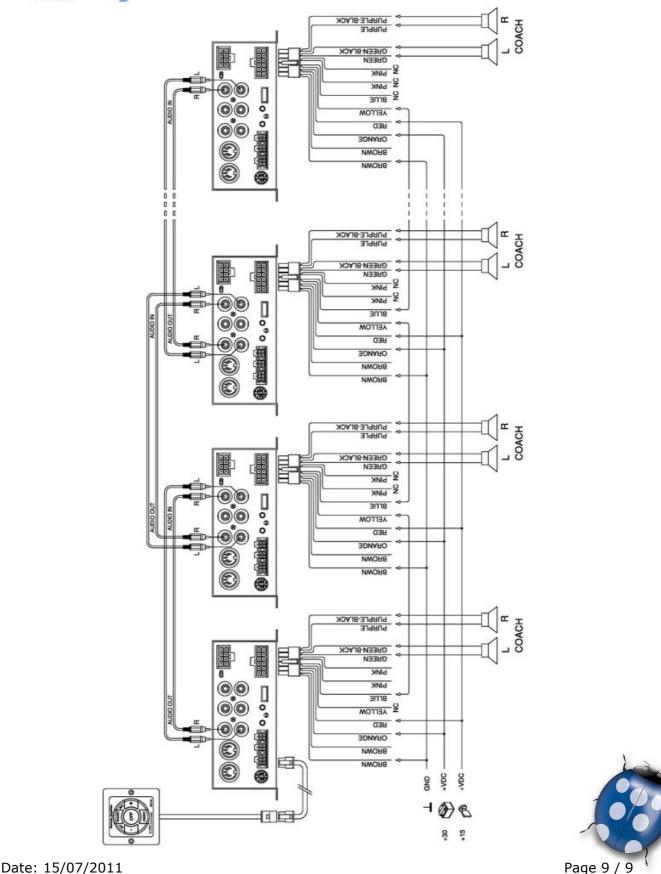

## **5 DIAGRAMS OF CONNECTION**

Date: 15/07/2011

Page 5 / 9

Molpir s.r.o. sídlo: SNP 129, 919 04 Smolenice; prevádzka: Hrachová 30, 821 05 Bratislava, Slovenská republika, Tel.: 00421 2 4319 1219, Fax: 00421 2 4319 1220, e-mail: obchod@molpir.com, www.molpir.com, www.shop.molpir.com