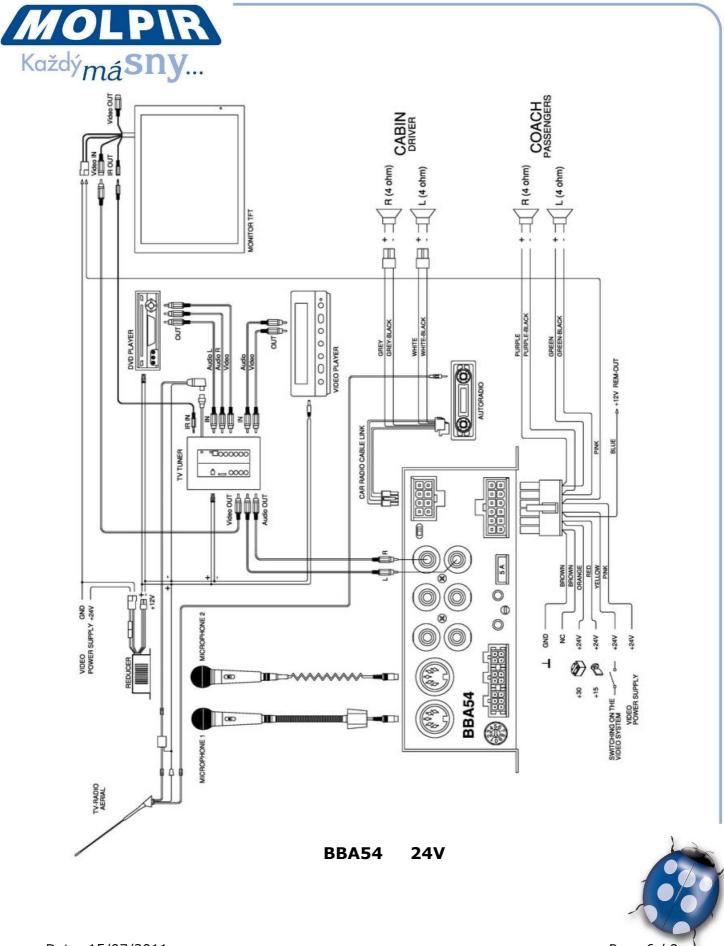

## **5 DIAGRAMS OF CONNECTION**

Date: 15/07/2011

Page 5 / 9

Molpir s.r.o. sídlo: SNP 129, 919 04 Smolenice; prevádzka: Hrachová 30, 821 05 Bratislava, Slovenská republika, Tel.: 00421 2 4319 1219, Fax: 00421 2 4319 1220, e-mail: obchod@molpir.com, www.molpir.com, www.shop.molpir.com