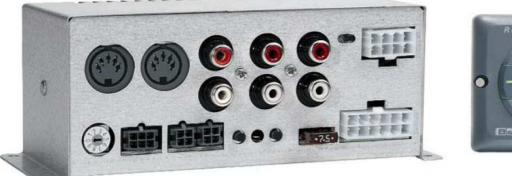

## **4** CONNECTIONS

| MICROPHONE 1-2 RS485 1-2 |              | RADIO |     | POWER |                                |   |                 |          |    |                               |          |
|--------------------------|--------------|-------|-----|-------|--------------------------------|---|-----------------|----------|----|-------------------------------|----------|
| 1                        | MICROPHONE + | 1     | GND | 1     | GND                            | 1 | LOUDSPEAKER L+  |          | 4  | REM-OUT                       | ₽        |
| 4                        | MICROPHONE - | 2     | GND | 2     | REM-IN RADIO                   | 2 | LOUDSPEAKER L-  |          | 10 | REM-IN VIDEO                  | -12      |
| 2                        | SWITCH       | 3     | В   | 3     | LOUDSPEAKER-IN L-              | 7 | LOUDSPEAKER R+  | -        | 5  | +VDC IN (+30)<br>PERMANENT    | ٩        |
| 5                        | SWITCH       | 4     | А   | 4     | LOUDSPEAKER-IN R-              | 8 | LOUDSPEAKER R-  |          | 11 | +VDC IN (+15)<br>IGNITION KEY | <b>G</b> |
| 3                        | NC           |       |     | 5     | +12V OUT (+30)<br>PERMANENT    | 3 | VIDEO ON SWITCH | ٦        | 6  | GND                           | ÷        |
|                          |              |       |     | 6     | +12V OUT (+15)<br>IGNITION KEY | 9 | VIDEO ON SWITCH | <b>`</b> | 12 | GND                           | ÷        |
|                          |              |       |     | 7     | LOUDSPEAKER-IN L+              |   |                 |          |    |                               |          |
|                          |              |       |     | 8     | LOUDSPEAKER-IN R+              |   |                 |          |    |                               |          |