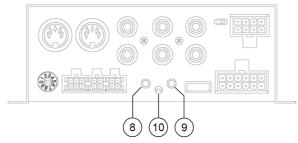

ISO 9001

Gain adjustment: Volume adjustment (in this configuration) depends on the sources connected to the amplifier. However, it is possible to set the desired gain for each active source, by using the (gain + or gain -) buttons on the amplifier. The red LED flashes during the adjustment phase. The gain values set remain in the memory even if the power is removed from the amplifier.