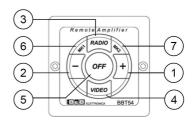

# **DIGITAL STEREO AMPLIFIER**

| 1  | +      | volume +                              |  |  |  |  |  |  |
|----|--------|---------------------------------------|--|--|--|--|--|--|
| 2  | -      | volume -                              |  |  |  |  |  |  |
| 3  | RADIO  | select radio + power-on for amplifier |  |  |  |  |  |  |
| 4  | VIDEO  | select radio + power-on for amplifier |  |  |  |  |  |  |
| 5  | OFF    | amplifier off                         |  |  |  |  |  |  |
| 6  | MK1    | microphone 1 operating light          |  |  |  |  |  |  |
| 7  | MK2    | microphone 2 operating light          |  |  |  |  |  |  |
| 8  | GAIN - | reduce gain                           |  |  |  |  |  |  |
| 9  | GAIN + | increase gain                         |  |  |  |  |  |  |
| 10 | LED    | LED light                             |  |  |  |  |  |  |

## **3** Operating the BBA54 and BBA54-12 with the keypad

When power is supplied the amplifier (BBA54 or BBA54-12) goes into standby mode and supplies power to the connected radio (Radio-Tape/CD). By pressing the relevant button for the required source (RADIO or VIDEO) or by activating the microphones (MK1 or MK2), the amplifier is switched on (MK1 has priority over MK2). In this mode it is possible to adjust the volume of each active source individually. Adjustments remain in the memory even when the supply voltage is switched off. To turn off the amplifier, press the OFF button, which restores it to standby mode.

## 3.1 Power-on and off

Select: Radio or Video to power-on the amplifier. The corresponding key will change color from green to red, the OFF esc one will change from red to green. Press the OFF key to power-off the amplifier.