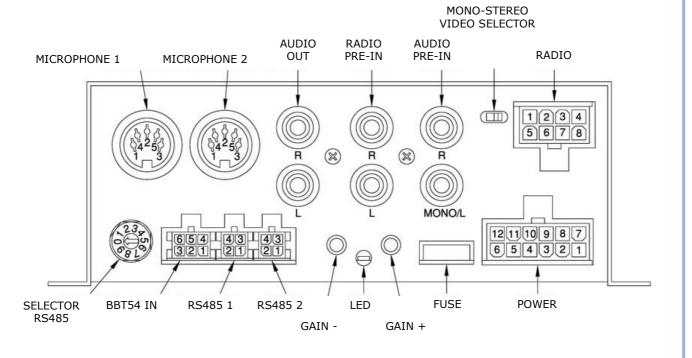

## **4** CONNECTIONS

| MICROPHONE 1-2 RS485 1-2 |              | RADIO |     | POWER |                                |   |                 |          |    |                               |          |
|--------------------------|--------------|-------|-----|-------|--------------------------------|---|-----------------|----------|----|-------------------------------|----------|
| 1                        | MICROPHONE + | 1     | GND | 1     | GND                            | 1 | LOUDSPEAKER L+  |          | 4  | REM-OUT                       | ₽        |
| 4                        | MICROPHONE - | 2     | GND | 2     | REM-IN RADIO                   | 2 | LOUDSPEAKER L-  |          | 10 | REM-IN VIDEO                  | -12      |
| 2                        | SWITCH       | 3     | В   | 3     | LOUDSPEAKER-IN L-              | 7 | LOUDSPEAKER R+  | -        | 5  | +VDC IN (+30)<br>PERMANENT    | ٩        |
| 5                        | SWITCH       | 4     | А   | 4     | LOUDSPEAKER-IN R-              | 8 | LOUDSPEAKER R-  |          | 11 | +VDC IN (+15)<br>IGNITION KEY | <b>G</b> |
| 3                        | NC           |       |     | 5     | +12V OUT (+30)<br>PERMANENT    | 3 | VIDEO ON SWITCH | ٦        | 6  | GND                           | ÷        |
|                          |              |       |     | 6     | +12V OUT (+15)<br>IGNITION KEY | 9 | VIDEO ON SWITCH | <b>`</b> | 12 | GND                           | ÷        |
|                          |              |       |     | 7     | LOUDSPEAKER-IN L+              |   |                 |          |    |                               |          |
|                          |              |       |     | 8     | LOUDSPEAKER-IN R+              |   |                 |          |    |                               |          |