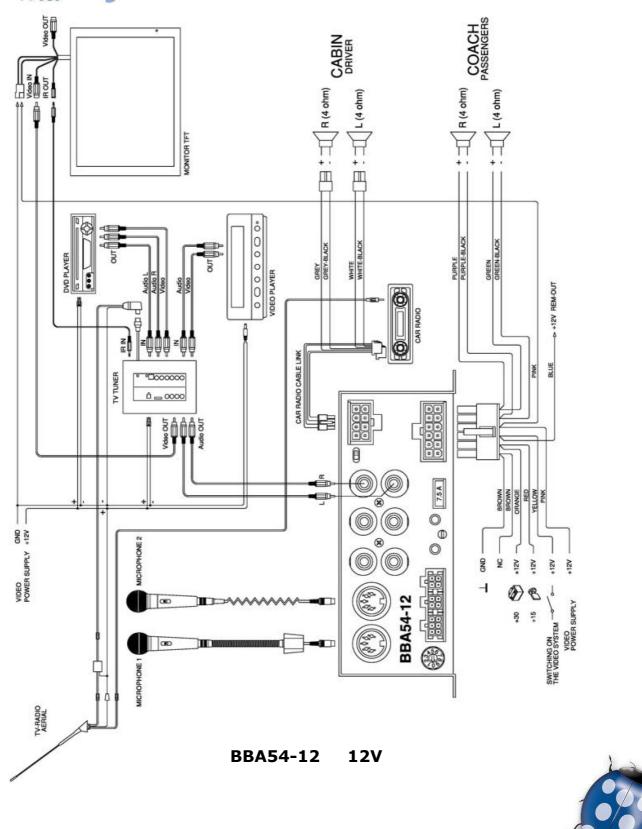

## **5 DIAGRAMS OF CONNECTION**

Date: 15/07/2011

Page 5 / 9

Molpir s.r.o. sídlo: SNP 129, 919 04 Smolenice; prevádzka: Hrachová 30, 821 05 Bratislava, Slovenská republika, Tel.: 00421 2 4319 1219, Fax: 00421 2 4319 1220, e-mail: obchod@molpir.com, www.molpir.com, www.shop.molpir.com