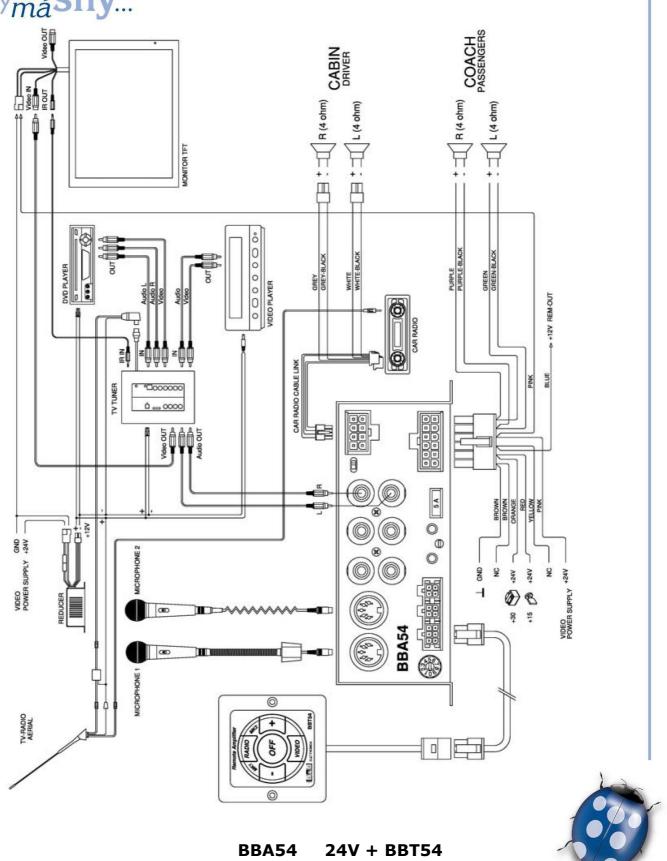

## **5 DIAGRAMS OF CONNECTION**

Date: 15/07/2011

Page 5 / 9

Molpir s.r.o. sídlo: SNP 129, 919 04 Smolenice; prevádzka: Hrachová 30, 821 05 Bratislava, Slovenská republika, Tel.: 00421 2 4319 1219, Fax: 00421 2 4319 1220, e-mail: obchod@molpir.com, www.molpir.com, www.shop.molpir.com

## **4** CONNECTIONS

| MICROPHONE 1-2 RS485 1-2 |              | RADIO |     | POWER |                                |   |                 |          |    |                               |          |
|--------------------------|--------------|-------|-----|-------|--------------------------------|---|-----------------|----------|----|-------------------------------|----------|
| 1                        | MICROPHONE + | 1     | GND | 1     | GND                            | 1 | LOUDSPEAKER L+  |          | 4  | REM-OUT                       | ₽        |
| 4                        | MICROPHONE - | 2     | GND | 2     | REM-IN RADIO                   | 2 | LOUDSPEAKER L-  |          | 10 | REM-IN VIDEO                  | -12      |
| 2                        | SWITCH       | 3     | В   | 3     | LOUDSPEAKER-IN L-              | 7 | LOUDSPEAKER R+  | -        | 5  | +VDC IN (+30)<br>PERMANENT    | ٩        |
| 5                        | SWITCH       | 4     | А   | 4     | LOUDSPEAKER-IN R-              | 8 | LOUDSPEAKER R-  |          | 11 | +VDC IN (+15)<br>IGNITION KEY | <b>G</b> |
| 3                        | NC           |       |     | 5     | +12V OUT (+30)<br>PERMANENT    | 3 | VIDEO ON SWITCH | ٦        | 6  | GND                           | ÷        |
|                          |              |       |     | 6     | +12V OUT (+15)<br>IGNITION KEY | 9 | VIDEO ON SWITCH | <b>`</b> | 12 | GND                           | ÷        |
|                          |              |       |     | 7     | LOUDSPEAKER-IN L+              |   |                 |          |    |                               |          |
|                          |              |       |     | 8     | LOUDSPEAKER-IN R+              |   |                 |          |    |                               |          |