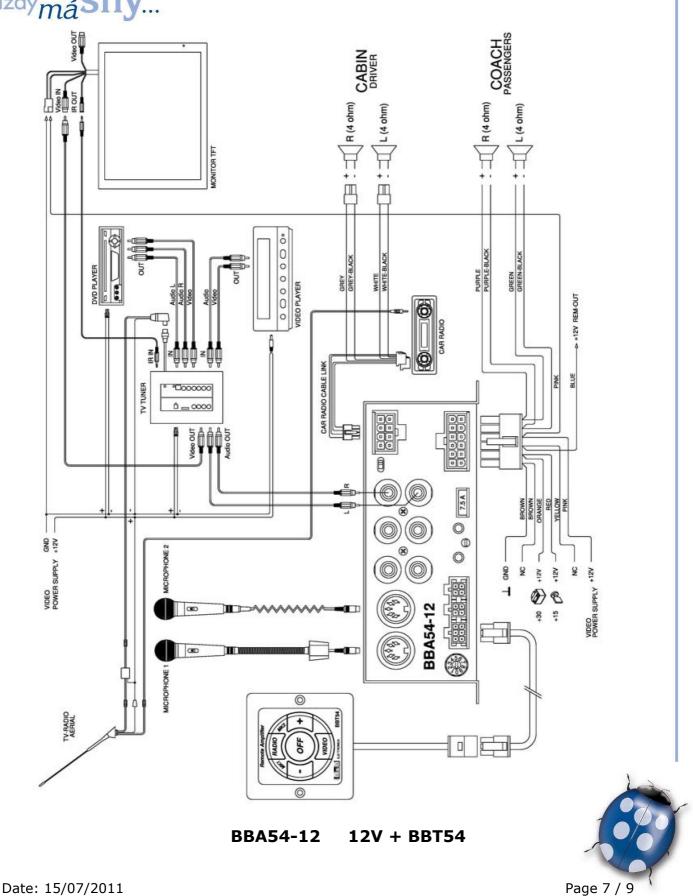

## **5 DIAGRAMS OF CONNECTION**

Date: 15/07/2011

Page 5 / 9

Molpir s.r.o. sídlo: SNP 129, 919 04 Smolenice; prevádzka: Hrachová 30, 821 05 Bratislava, Slovenská republika, Tel.: 00421 2 4319 1219, Fax: 00421 2 4319 1220, e-mail: obchod@molpir.com, www.molpir.com, www.shop.molpir.com