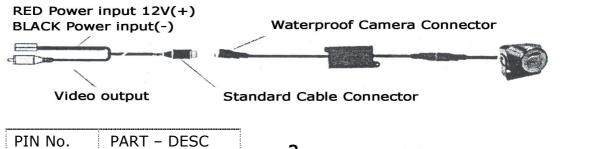

Color CCD Camera

Wiring

| PIN NO. | PART – DESC  |
|---------|--------------|
| 1       | Video Output |
| 2       | Power 12V DC |
| 3       | GND          |
| 4       |              |

Date: 17/02/2010

Molpir s.r.o. sídlo: SNP 129, 919 04 Smolenice; prevádzka: Hrachová 30, 821 05 Bratislava, Slovenská republika, Tel.: 00421 2 4319 1219, Fax: 00421 2 4319 1220, e-mail: obchod@molpir.com, www.molpir.com, www.shop.molpir.com