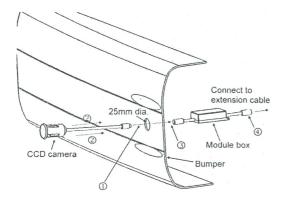

Installation

- Drill a hole (Ø25mm) at a proper place on the bumper. Please drill the hole above the steel structure inside the bumper
- To bush the camera into drilled hole on the bumper. Please turn the <u>white mark</u> on the camera to top
- Connect the 12pin mini DIN to integrate the camera and the module box
- Connect the 6pin mini DIN to CCD camera extension cable

## Important:

\*The rear view camera will be used when the car is in reverse

- \*Make hole on vehicle body if necessary just large enought for the Camera Extension Cable Connector to pass throught while installation.
- \*Please take special care to the wire positioning while install the rear view system in order to avoid wiring damage