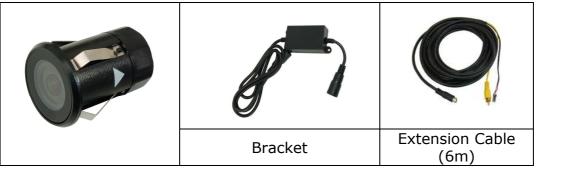

## Safety Precautions:

- Make sure to read the "User Manual" for safety precautions before installing unit or accessories
- Please make sure the vehicle is well parked at a safe place and the engine and the power of the vehicle are switched off
- Avoid installation outdoors under a thunder/raining situation
- We demonstrate the situation when the passenger's seat is at the right side of the driver's seat. For the opposite situation, please change the directions.
- Ø Objects in monitor are closer than they are appear
- Rear Camera is not a safety device. Safe driving is the driver`s responsibility in any and all circumstance